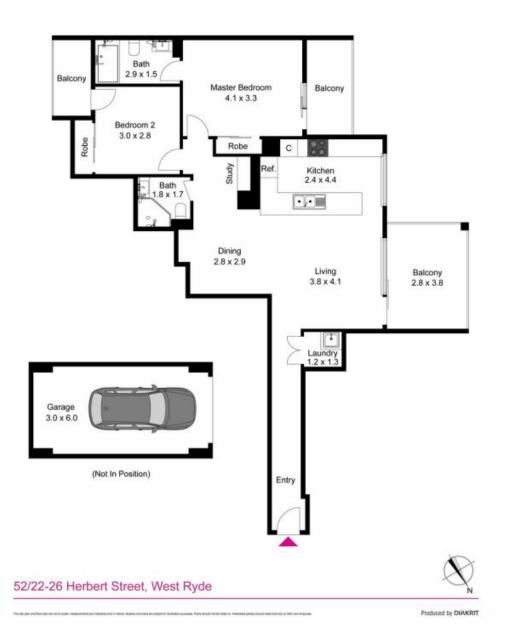

Perfect for a downsizing couple wanting ramp access and lifts, first home buyer or investor with clean and tidy tenants already in place.

- Open plan kitchen and living/dining area with large balcony off

- Spacious main bedroom with mirror built-in and ensuite with shower over bath as well as a private balcony

- Second bedroom also has mirror built-in and private balcony
- Main bathroom with shower
- Internal laundry in hallway
- Study nook