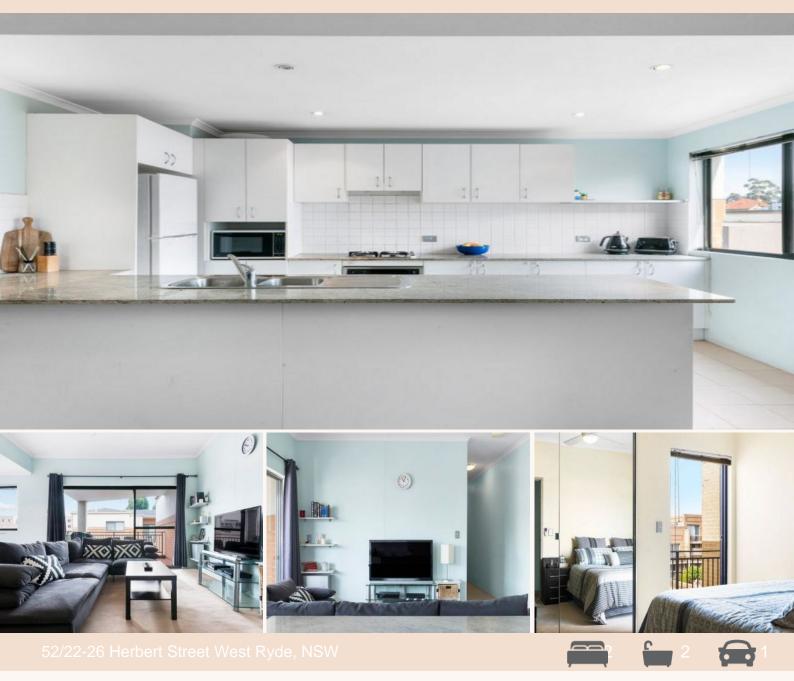

## Modern Top Floor Two Bedroom Unit

This modern top floor 2-bedroom unit offers spacious living and is conveniently located under a 5 minute walk to West Ryde station. Vendor has just freshly painted and had new carpet installed so you can move straight in.

Perfect for a downsizing couple wanting ramp access and lifts, first home buyer or investor with clean and tidy tenants already in place.

- Open plan kitchen and living/dining area with large balcony off

- Spacious main bedroom with mirror built-in and ensuite with shower over bath as well as a private balcony

- Second bedroom also has mirror built-in and private balcony
- Main bathroom with shower
- Internal laundry in hallway
- Study nook