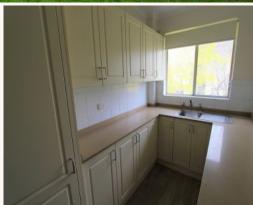

## Updated two bedroom unit close to local schools, shopping centre & with transpor

- + Freshly painted with new carpet & blinds throughout
- + Large open combined lounge & dining area
- + Bathroom has been freshly resprayed
- + Updated kitchen with new vinyl floorboards
- + Built-in wardrobes in both bedrooms
- + Internal laundry with dryer provided off kitchen
- + Balcony off dining area
- + Car space no. 58
- + Excellent location, close to schools & City buses at your doorstep
- + Short stroll to Top Ryde Shopping Centre