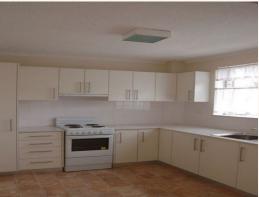

- + Two bedroom apartment with a built-in wardrobe in the main bedroom
- + Bright & sunny
- + Large kitchen
- + Balcony which overlooks the park
- + Internal laundry
- + Lock-up garage no. 1 & large storage area
- + Close to Macquarie University, shops & buses at your doorstep