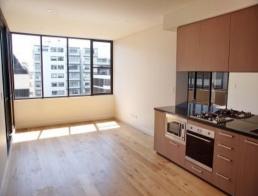

## Filled with natural light this one bedroom unit + study has beautiful finishes &

- + Beautiful kitchen with gas cooking, dishwasher, microwave & loads of cupboard space
- + Large built-in wardrobe in bedroom
- + Combined lounge & dining area
- + Study room off entrance
- + Bathroom with stylish finishes, shower only & plenty of cupboard space
- + Internal laundry with dryer
- + Floorboards throughout except for bedroom which is carpeted
- + Air-conditioning
- + Balcony with views of the pool & BBQ area
- + Security building with lift access & intercom
- + Up-market interiors in common areas