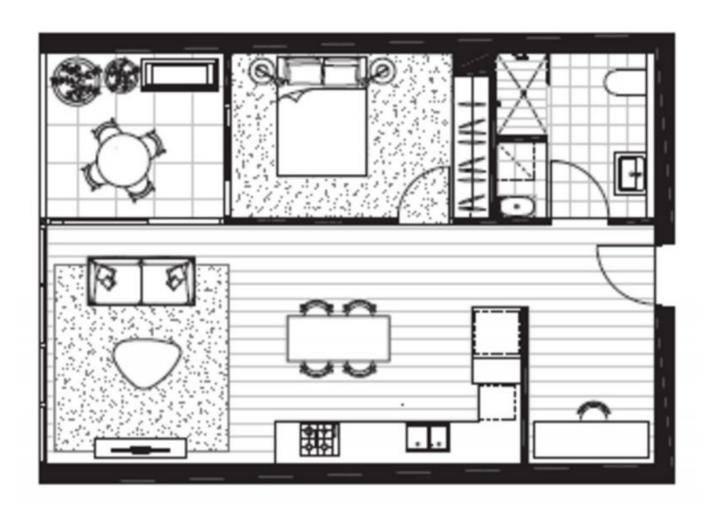

## Filled with natural light this one bedroom unit + study has beautiful finishes &

- + Beautiful kitchen with gas cooking, dishwasher, microwave & loads of cupboard space
- + Large built-in wardrobe in bedroom
- + Combined lounge & dining area
- + Study room off entrance
- + Bathroom with stylish finishes, shower only & plenty of cupboard space
- + Internal laundry with dryer
- + Floorboards throughout except for bedroom which is carpeted
- + Air-conditioning
- + Balcony with views of the pool & BBQ area
- + Security building with lift access & intercom
- + Up-market interiors in common areas