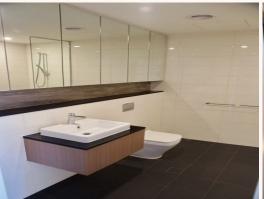

## Filled with natural light this one bedroom unit + study has beautiful finishes &

- + Beautiful kitchen with gas cooking, dishwasher, microwave & loads of cupboard space
- + Large built-in wardrobe in bedroom
- + Combined lounge & dining area
- + Study room off entrance
- + Bathroom with stylish finishes, shower only & plenty of cupboard space
- + Internal laundry with dryer
- + Floorboards throughout except for bedroom which is carpeted
- + Air-conditioning
- + Balcony with views of the pool & BBQ area
- + Security building with lift access & intercom
- + Up-market interiors in common areas