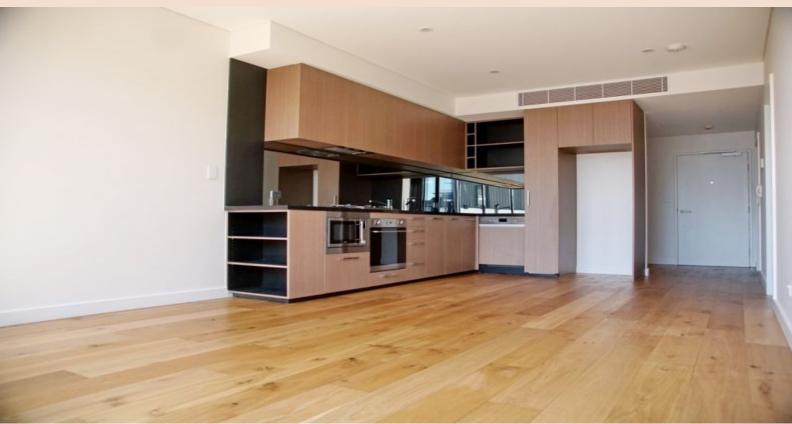

## Filled with natural light this one bedroom unit + study has beautiful finishes &

- + Beautiful kitchen with gas cooking, dishwasher, microwave & loads of cupboard space
- + Large built-in wardrobe in bedroom
- + Combined lounge & dining area
- + Study room off entrance
- + Bathroom with stylish finishes, shower only & plenty of cupboard space
- + Internal laundry with dryer
- + Floorboards throughout except for bedroom which is carpeted
- + Air-conditioning
- + Balcony with views of the pool & BBQ area
- + Security building with lift access & intercom
- + Up-market interiors in common areas