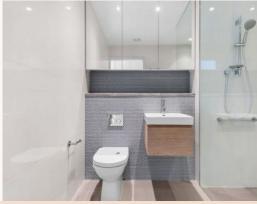

- + 3 bedrooms with built-ins
- + Master bedroom with ensuite and access to your balcony
- + Modern bathroom with shower over bath
- + Stylish kitchen with smeg gas cooking stove top and oven as well as a dishwasher
- + Study nook as well as storage room and plenty of storage throughout unit