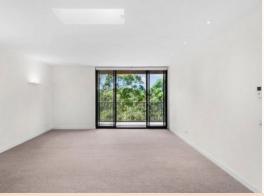

- + 3 bedrooms with built-ins
- + Master bedroom with ensuite and access to your balcony
- + Modern bathroom with shower over bath
- + Stylish kitchen with smeg gas cooking stove top and oven as well as a dishwasher
- + Study nook as well as storage room and plenty of storage throughout unit