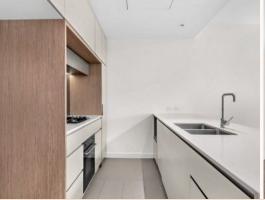

- + 3 bedrooms with built-ins
- + Master bedroom with ensuite and access to your balcony
- + Modern bathroom with shower over bath
- + Stylish kitchen with smeg gas cooking stove top and oven as well as a dishwasher
- + Study nook as well as storage room and plenty of storage throughout unit