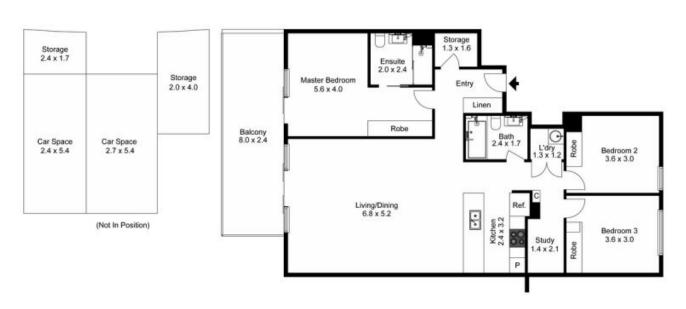

- + 3 bedrooms with built-ins
- + Master bedroom with ensuite and access to your balcony
- + Modern bathroom with shower over bath
- + Stylish kitchen with smeg gas cooking stove top and oven as well as a dishwasher
- + Study nook as well as storage room and plenty of storage throughout unit

**Krystal Marshall** 

The floor plan is not to scale, measurements are indicative and in metres. Exterior elements are not in position. Plans should not be relied on, interested parties should make and rely on their even enquives.