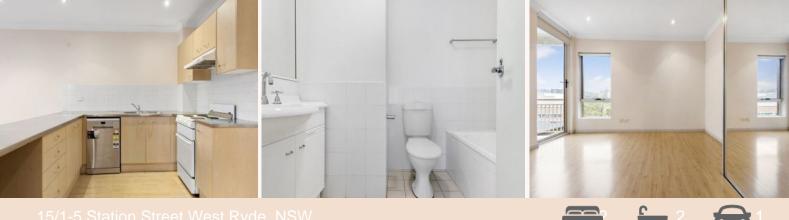

## Light & bright unit only a 6 minute walk to West Ryde Station!

Have a play with our interactive floorplan to see how your furniture would fit: https://cdn.diakrit.com/product/furnish/7679255

- + Top floor two bedroom unit in security block
- + Updated kitchen with industrial style benchtop, dishwasher & electric
- cooking
- + Floorboards throughout
- + Main bathroom with shower over bath
- + Built-in wardrobe to both bedrooms
- + Balcony off main bedroom
- + Seperate lounge & dining area
- + Air-conditioning in lounge room
- + Balcony off dining room