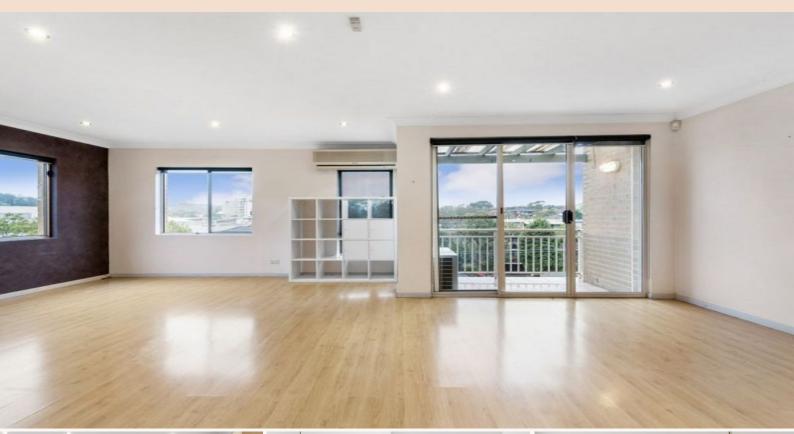

## Light & bright unit only a 6 minute walk to West Ryde Station!

Have a play with our interactive floorplan to see how your furniture would fit: https://cdn.diakrit.com/product/furnish/7679255

- + Top floor two bedroom unit in security block
- + Updated kitchen with industrial style benchtop, dishwasher & electric
- cooking
- + Floorboards throughout
- + Main bathroom with shower over bath
- + Built-in wardrobe to both bedrooms
- + Balcony off main bedroom
- + Seperate lounge & dining area
- + Air-conditioning in lounge room
- + Balcony off dining room