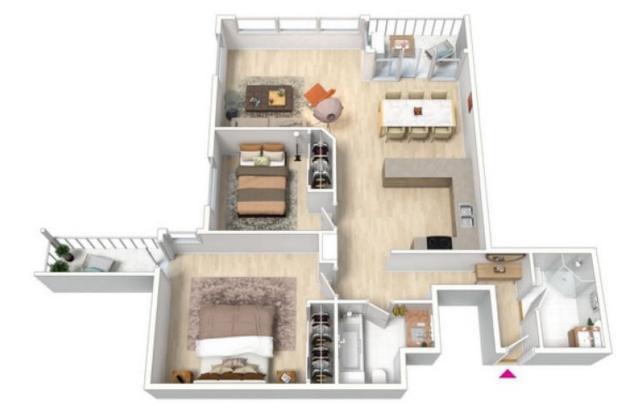

## Light & bright unit only a 6 minute walk to West Ryde Station!

Have a play with our interactive floorplan to see how your furniture would fit: https://cdn.diakrit.com/product/furnish/7679255

- + Top floor two bedroom unit in security block
- + Updated kitchen with industrial style benchtop, dishwasher & electric
- cooking
- + Floorboards throughout
- + Main bathroom with shower over bath
- + Built-in wardrobe to both bedrooms
- + Balcony off main bedroom
- + Seperate lounge & dining area
- + Air-conditioning in lounge room
- + Balcony off dining room