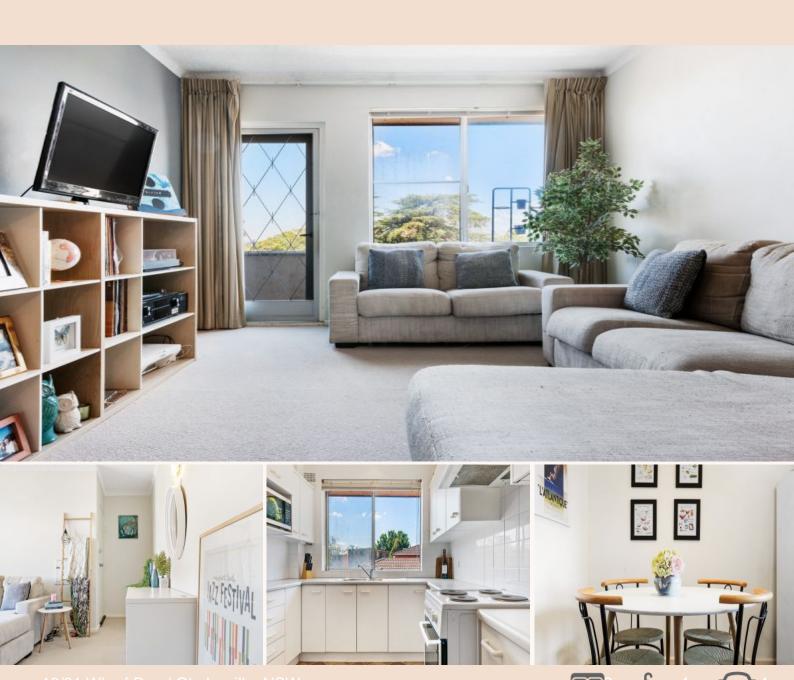

## Smart Buy ? Location, Size & Lifestyle only 15 minutes' drive from the City!

This top floor unit is set in the back of the security block & boasts lovely district views from the living area & attached balcony, as well as the main bedroom. At a comfortable 77sqm internally which includes the balcony, there is room to move about! Both bedrooms are a good size, with a built-in wardrobe in the main bedroom. The kitchen has room for cooking, eating & dining, with an internal laundry off it for some extra storage space. The bathroom is full size with separate bath & shower.