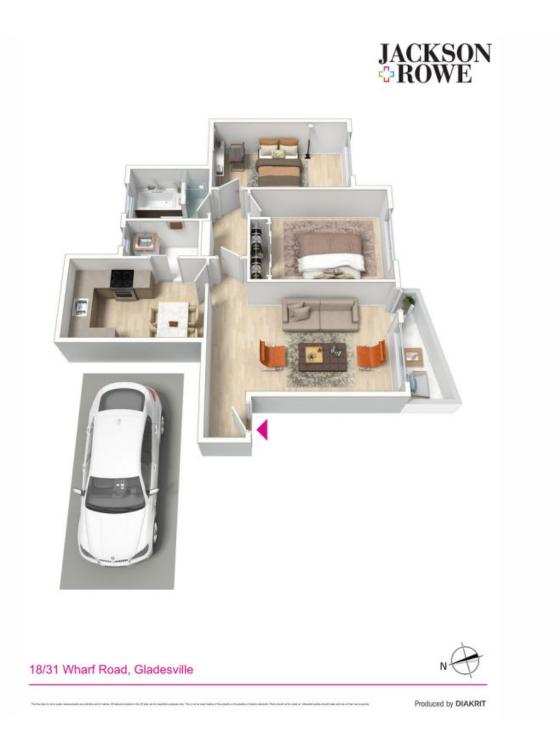

## Smart Buy ? Location, Size & Lifestyle only 15 minutes' drive from the City!

This top floor unit is set in the back of the security block & boasts lovely district views from the living area & attached balcony, as well as the main bedroom. At a comfortable 77sqm internally which includes the balcony, there is room to move about! Both bedrooms are a good size, with a built-in wardrobe in the main bedroom. The kitchen has room for cooking, eating & dining, with an internal laundry off it for some extra storage space. The bathroom is full size with separate bath & shower.