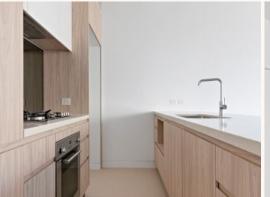

- + Combined living and dining area that overlooks bushland
- + Open kitchen has iILVE gas stove top, range hood and a dishwasher
- + 2 generous sized bedrooms with built-ins, ceiling fans and air-conditioning
- + Master bedroom with walk through wardrobe and ensuite
- + Both bedrooms access the balcony
- + Internal laundry includes a washer and a dryer