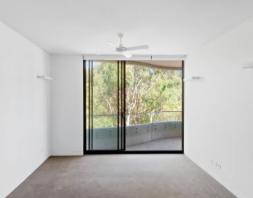

- + Combined living and dining area that overlooks bushland
- + Open kitchen has iILVE gas stove top, range hood and a dishwasher
- + 2 generous sized bedrooms with built-ins, ceiling fans and air-conditioning
- + Master bedroom with walk through wardrobe and ensuite
- + Both bedrooms access the balcony
- + Internal laundry includes a washer and a dryer