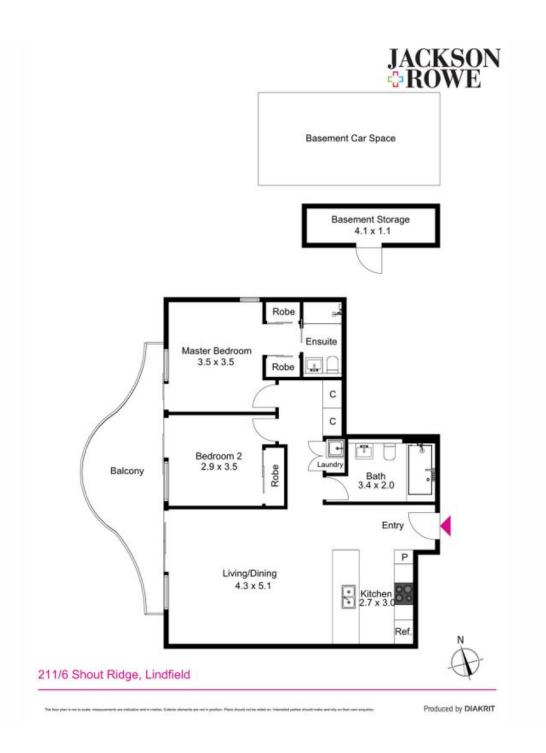

211/6 Shout Ridge Lindfield, NSW

This 2 bedroom unit offers an amazing position near playing fields and north east views of the Lane Cove National Park.

Located on level 2 in Block B of 6 Shout Ridge, this apartment presents as-new, in a secure development with lift access.

- + Combined living and dining area that overlooks bushland
- + Open kitchen has iILVE gas stove top, range hood and a dishwasher
- + 2 generous sized bedrooms with built-ins, ceiling fans and air-conditioning
- + Master bedroom with walk through wardrobe and ensuite
- + Both bedrooms access the balcony
- + Internal laundry includes a washer and a dryer