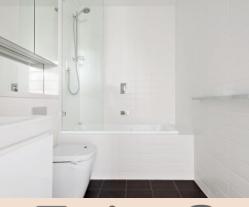

- + Combined living and dining area that overlooks bushland
- + Open kitchen has iILVE gas stove top, range hood and a dishwasher
- + 2 generous sized bedrooms with built-ins, ceiling fans and air-conditioning
- + Master bedroom with walk through wardrobe and ensuite
- + Both bedrooms access the balcony
- + Internal laundry includes a washer and a dryer