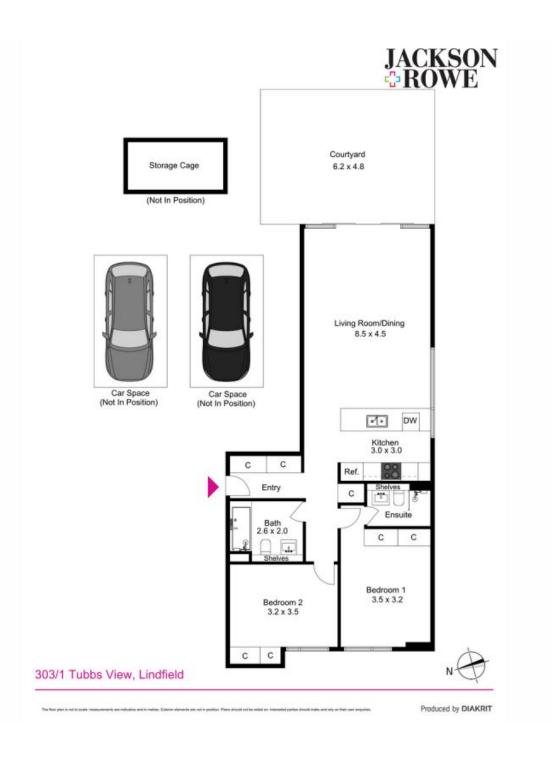

## Features Include:

- Plenty of storage throughout the unit
- Built-in wardrobes in both bedrooms
- Two modern bathrooms and internal laundry with dryer
- Ducted air-conditioning
- SMEG appliances and a dishwasher
- 2 Car Spaces and a storage cage