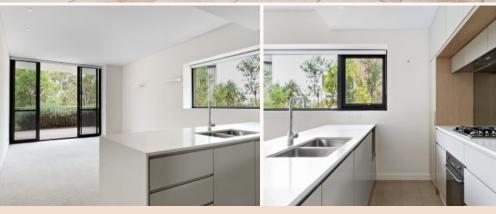

## Features Include:

- Plenty of storage throughout the unit
- Built-in wardrobes in both bedrooms
- Two modern bathrooms and internal laundry with dryer
- Ducted air-conditioning
- SMEG appliances and a dishwasher
- 2 Car Spaces and a storage cage