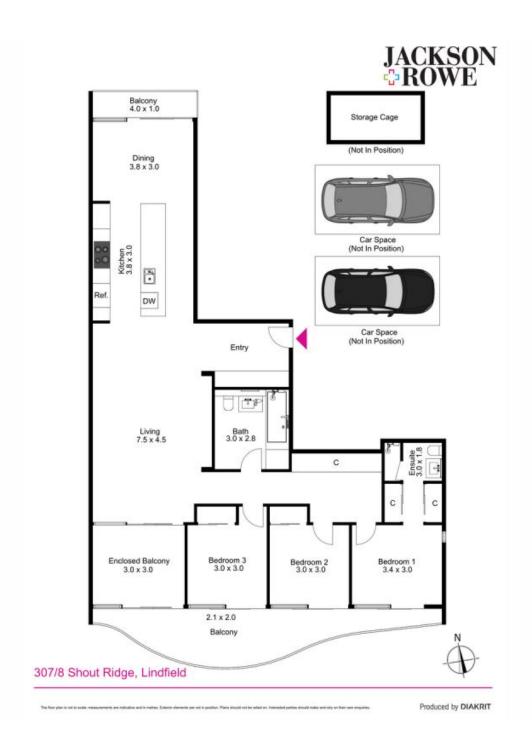

## Modern Apartment, Natural Setting

A stunning light-filled and airy 3-bedroom apartment in the sought after Shout Ridge development. This unit is positioned amongst the beautiful bush of Lindfield close to the old UTS Kuring-gai Campus and just minutes walk to the brand new Lindfield Learning Village primary school. Located on the 3rd floor of a secure complex and with two balconies you are sure to have a superb outlook. The unit is modern, and in very new condition being just over 2 years old.

## The unit includes:

- Unique enclosed sunroom, called the Winter Garden
- Built-In wardrobes in two bedrooms and a walk through robe in the main bedroom
- Ducted Air-conditioning and Ceiling fans
- Dishwasher