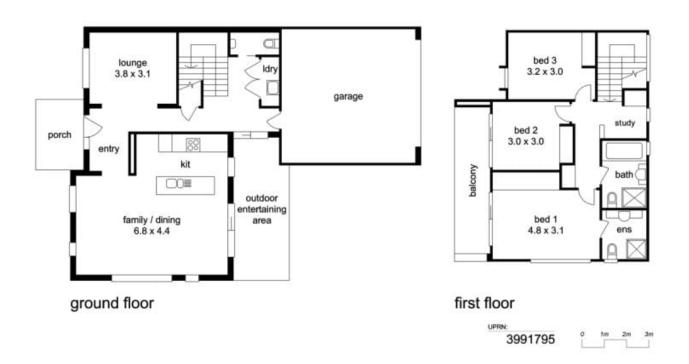

## Secure DHA Investment with 4.27% rate of return!

Modern North East facing 3-bedroom, 2-bathroom home in Ermington with just a short 5-minute walk to George Kendall Riverside Park and only 8 minutes to Rydalmere East Public School.