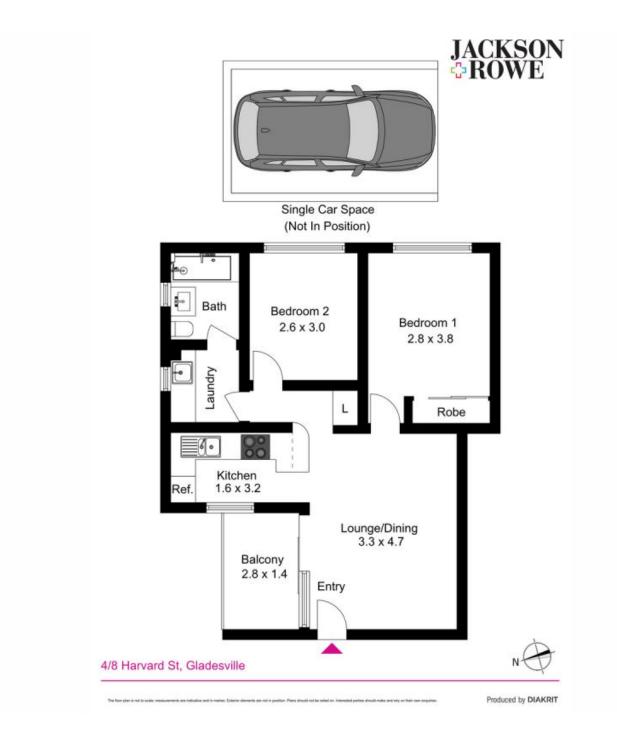

## A Hop, Skip and Jump to Everything!

Perfect 2-bedroom first buy or investment unit, being a short stroll away from local shops, cafes, parks and public transport. Only 5 minutes' drive to Top Ryde Shopping Centre and 15 minutes' on the bus to Town Hall. Nestled on a quiet street, light flows through this low maintenance unit. It has a lot to give any owner with no wasted space, open plan living, freshly painted, new blinds and decent size balcony to sit and enjoy the fresh air.

- Double brick security block with intercom
- Open kitchen, dining and living
- Dishwasher
- Parquetry timber flooring
- Remote control ceiling fans
- Two good size bedrooms with built-in
- Internal laundry with storage space