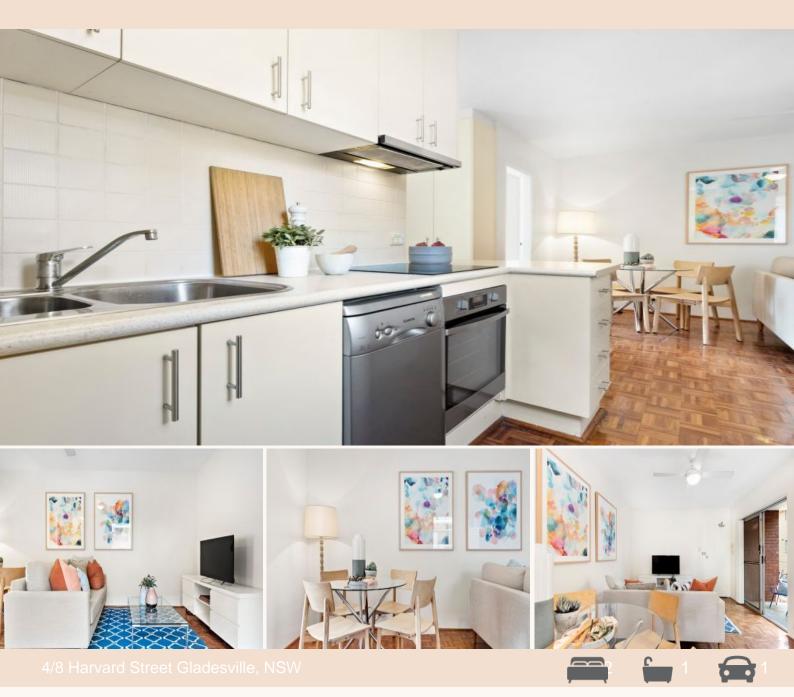

## A Hop, Skip and Jump to Everything!

Perfect 2-bedroom first buy or investment unit, being a short stroll away from local shops, cafes, parks and public transport. Only 5 minutes' drive to Top Ryde Shopping Centre and 15 minutes' on the bus to Town Hall. Nestled on a quiet street, light flows through this low maintenance unit. It has a lot to give any owner with no wasted space, open plan living, freshly painted, new blinds and decent size balcony to sit and enjoy the fresh air.

- Double brick security block with intercom
- Open kitchen, dining and living
- Dishwasher
- Parquetry timber flooring
- Remote control ceiling fans
- Two good size bedrooms with built-in
- Internal laundry with storage space