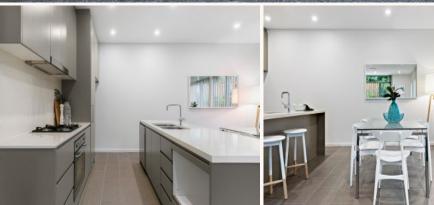

- Kitchen has easy close drawers, stone benchtop, gas cooktop.
- SMEG appliances including dishwasher
- Mirrored built-in wardrobes in both bedrooms
- Rear of the block

**Krystal Marshall** 

109/161 Victoria Road, Gladesville