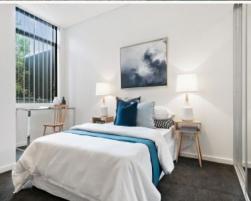

North East facing apartment is located on the ground floor so there are no stairs.

There is loads of natural light flowing through the unit an a low maintenance courtyard, open living, kitchen and dining, and two generous bedrooms.

- Kitchen has easy close drawers, stone benchtop, gas cooktop.
- SMEG appliances including dishwasher
- Mirrored built-in wardrobes in both bedrooms
- Rear of the block

**Krystal Marshall** 

109/161 Victoria Road, Gladesville