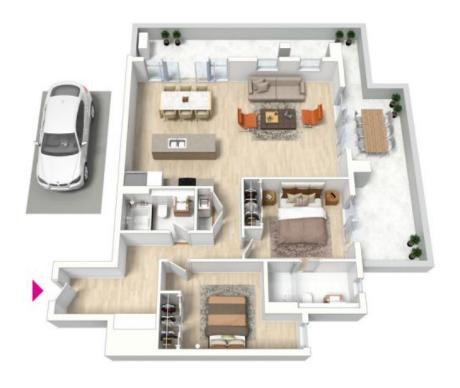

## Sold By Elisma Iesu 0422 462 010

174sqm Ground Floor, Secure 2-bedroom Unit. This is the perfect unit for downsizers or a couple who enjoy a bit more space. It has all the modern finishes and is tucked away at the back of the block. This quiet and private,

North East facing apartment is located on the ground floor so there are no stairs.

There is loads of natural light flowing through the unit an a low maintenance courtyard, open living, kitchen and dining, and two generous bedrooms.