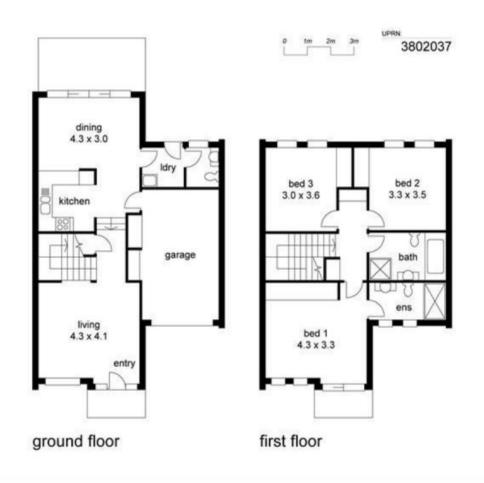

## Three bedroom townhouse conveniently located close to schools & transport

- + Three bedrooms
- + Master with en-suite, built-in wardrobe, balcony & air-conditioning
- + Second & third bedrooms with built-in wardrobes & ceiling fan
- + Upstairs hallway with extra storage
- + Modern gas kitchen & dining area opening onto courtyard
- + Main bathroom with separate bath & shower
- + Downstairs living areas with air-conditioning & under stairs storage
- + Internal laundry with extra toilet downstairs
- + Courtyard with covered area & shed
- + Single remote garage with extra car space out front to park your car
- + Close to local schools & City buses