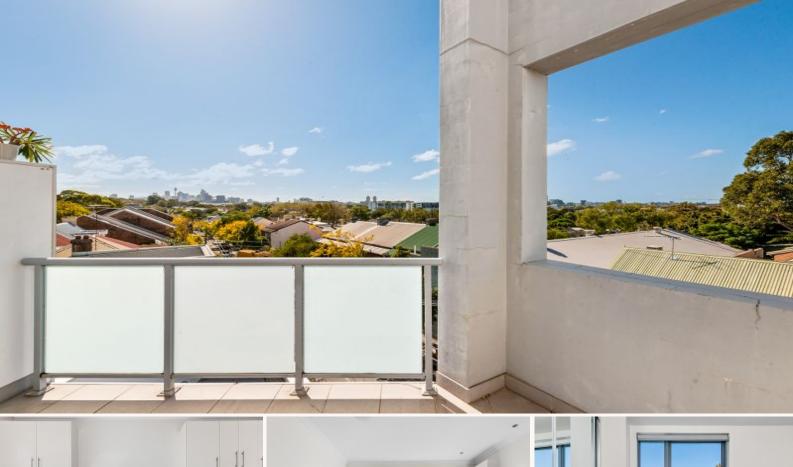

## Lovely two bedroom unit in a popular location!

+ Stylish kitchen with granite bench tops, dishwasher & gas cooking

- + Carpeted throughout
- + Built-in wardrobe featured in both bedrooms
- + Internal laundry with dryer included
- + Sunny balcony with views of the city
- + Located in a security block
- + Undercover security car space no. 22
- + Close to Newtown