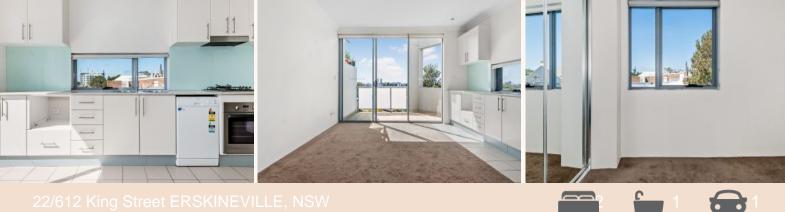

## Lovely two bedroom unit in a popular location!

+ Stylish kitchen with granite bench tops, dishwasher & gas cooking

- + Carpeted throughout
- + Built-in wardrobe featured in both bedrooms
- + Internal laundry with dryer included
- + Sunny balcony with views of the city
- + Located in a security block
- + Undercover security car space no. 22
- + Close to Newtown

## **Jackson**Rowe

22/612 King Street, Erskineville

Produced by DIAKRIT

**Jackson**Rowe

22/612 King Street

**ERSKINEVILLE, NSW**