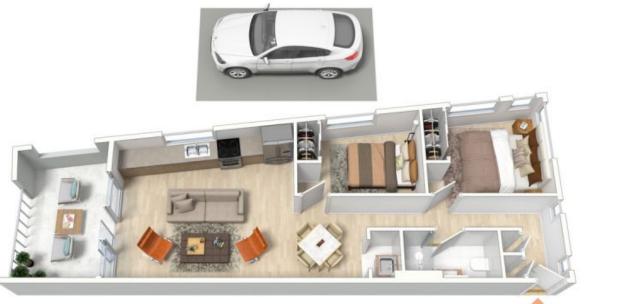

## Lovely two bedroom unit in a popular location!

+ Stylish kitchen with granite bench tops, dishwasher & gas cooking

- + Carpeted throughout
- + Built-in wardrobe featured in both bedrooms
- + Internal laundry with dryer included
- + Sunny balcony with views of the city
- + Located in a security block
- + Undercover security car space no. 22
- + Close to Newtown