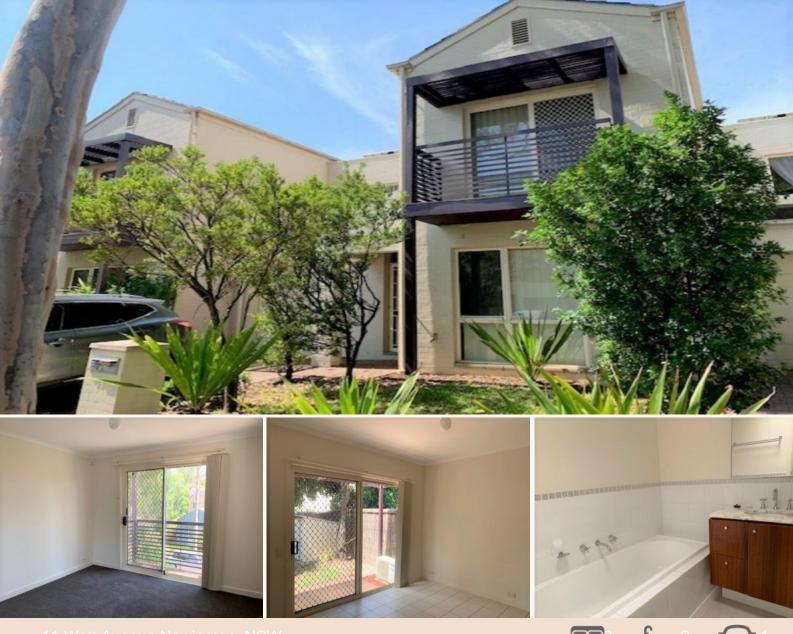

## 11 Watt Avenue Newington, NSW

## Large family home in a tranquil area

- + Large family living area with air-conditioning
- + Beautiful kitchen with stainless steel appliances, dishwasher & gas cooking
- + Separate toilet off kitchen
- + Family & meals room off kitchen with air-conditioning
- + Three bedrooms, all with built-in wardrobes
- + Master bedroom with air-conditioning, balcony & en-suite with seperate
- shower & bath
- + Family bathroom with shower only
- + Internal laundry
- + Garage with internal access with extra shelving
- + Fenced off back yard under cover