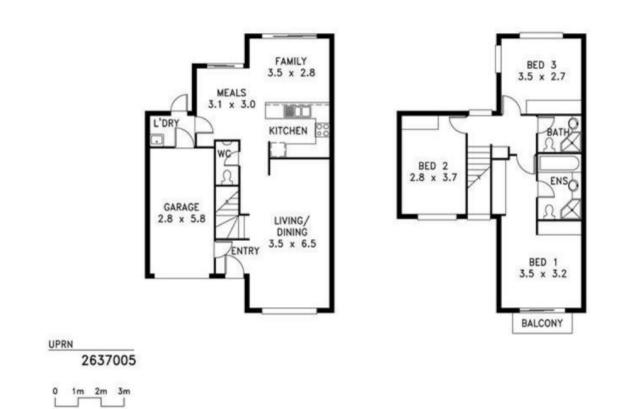

## Large family home in a tranquil area

- + Large family living area with air-conditioning
- + Beautiful kitchen with stainless steel appliances, dishwasher & gas cooking
- + Separate toilet off kitchen
- + Family & meals room off kitchen with air-conditioning
- + Three bedrooms, all with built-in wardrobes
- + Master bedroom with air-conditioning, balcony & en-suite with seperate
- shower & bath
- + Family bathroom with shower only
- + Internal laundry
- + Garage with internal access with extra shelving
- + Fenced off back yard under cover