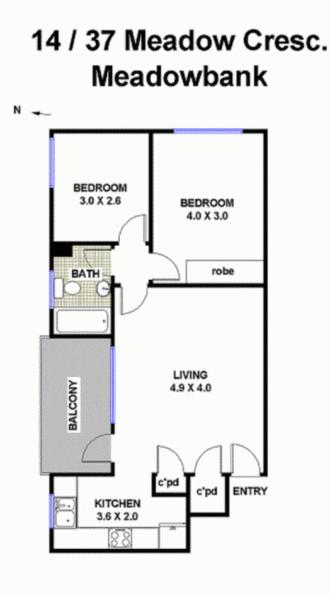

## 14/37 Meadow Crescent MEADOWBANK, NSW

Rent by Negotiation \$390

FLOOR PLAN: All dimensions and layout are approximate only. No guarantee or liability will be accepted for reliance placed on it.

Jackson Rowe

14/37 Meadow Crescent

**MEADOWBANK, NSW**