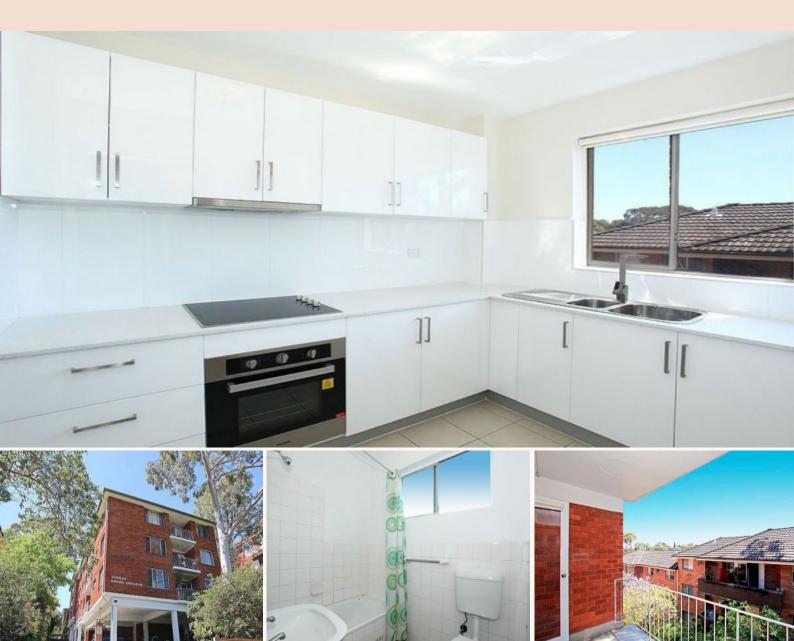

## Light and spacious 2 bedroom unit with air-conditioning only a few minutes walk

- + Updated modern kitchen with plenty of cupboard space
- + Bright and airy combined lounge and dining with balcony
- + Split system air-conditioning
- + Main bedroom with built-in wardrobe
- + Car space no. 14
- + Shared laundry located on ground floor washing machine provided
- + Well maintained security building
- + Easy walk to Meadowbank station, ferry, Meadowbank Tafe, local shops
- & restaurants