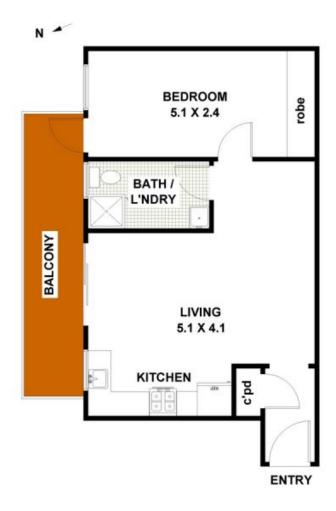

## Spacious one bedroom unit located on a quiet street and comes with a large balco

- + One bedroom with large built-in wardrobe
- + Second floor unit
- + Large combined living & dining room
- + Updated kitchen
- + Bathroom with laundry facilities
- + Large balcony with access from living room & bedroom
- + Undercover car space no.15
- + Close walk to Macquarie Shopping Centre, Macquarie University & Buses

## 15 / 7 Peach Tree Rd. Marsfield

FLOOR PLAN: All dimensions and layout are approximate only. No guarantee or liability will be accepted for reliance placed on it.