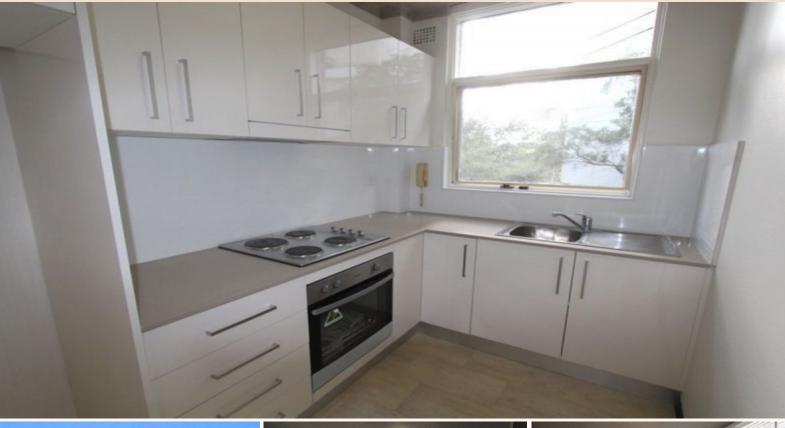

## Neat and tidy one bedroom unit close to Top Ryde Shopping Centre

- + Near new kitchen with Caesarstone bench
- + Ensuite bathroom with vanity & shower screen
- + Built-in wardrobe in bedroom
- + Near new paint
- + Car space no. 8
- + Shared laundry on same level Tenant to supply own machine
- + Situated at the back of the block
- $\mbox{+}$  Great location, close to Top Ryde shopping centre, buses & Le Cordon Bleu Sydney