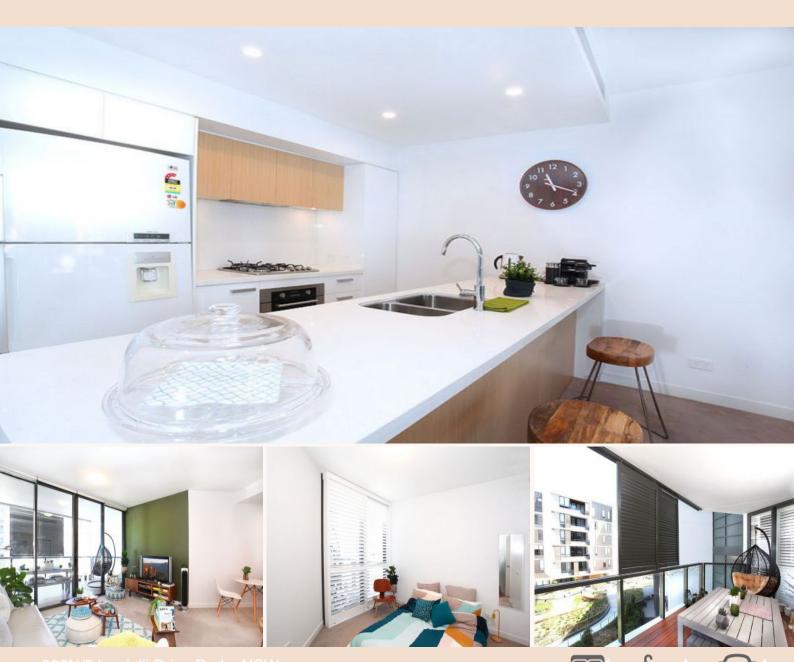

## 302N/5 Lardelli Drive Ryde, NSW

- + One bedroom unit with built-in wardrobe
- + Lovely modern kitchen with ceasarstone bench top, gas cooking, dishwasher & microwave
- + Combined lounge & dining area with floor to ceiling windows
- + Huge balcony with views of the garden & table setting to stay
- + Internal laundry with dryer
- + Plantation shutters to bedroom
- + Ducted air-conditioning
- + Stylish bathroom
- + Security building with lift access
- + Security car space with storage cage
- + Close to Top Ryde Shopping Centre, local schools & Putney Park
- + Easiest access via Victoria Rd