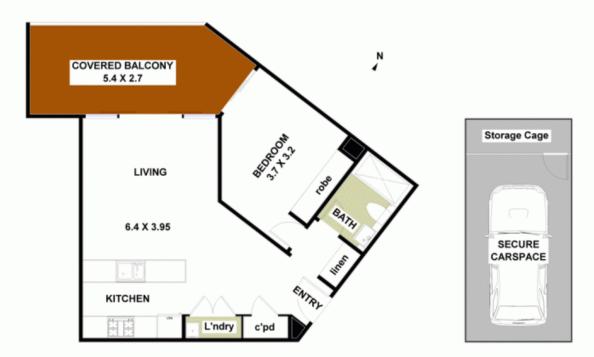

## 302N / 5 Lardelli Drive, Ryde

FLOOR PLAN: All dimensions and layout are approximate only. No guarantee or liability will be accepted for reliance placed on it.