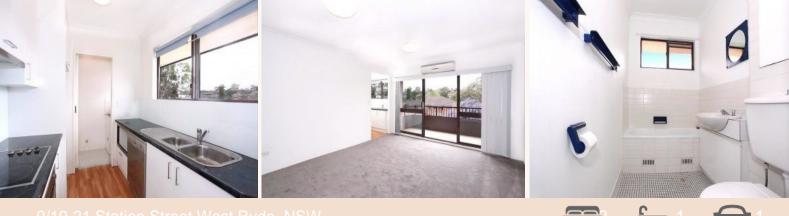

## Well Located Within a Short Walk to Local Shops & Transport

- + Two bedrooms with built-ins
- + Near new carpet throughout
- + Modern kitchen with stainless steel appliances
- + Dishwasher
- + Open lounge and dining rooms
- + Well presented full sized bathroom
- + Extra storage in hallway
- + Air Conditioning
- + Internal laundry
- + Lock-up garage no.9 with internal access
- + Balcony