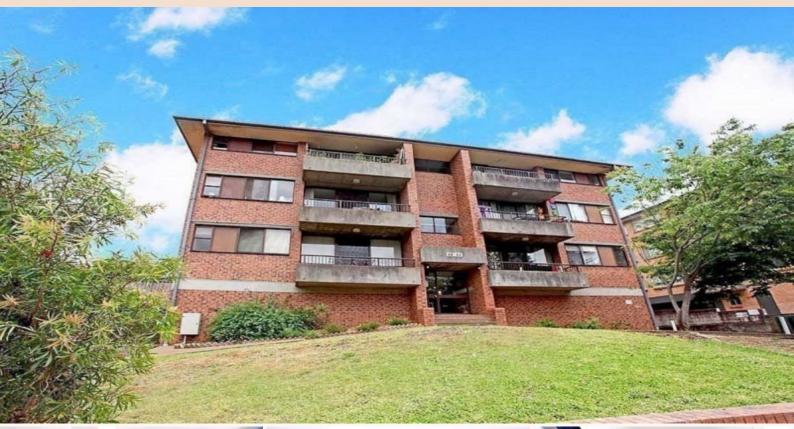

## Well Located Within a Short Walk to Local Shops & Transport

- + Two bedrooms with built-ins
- + Near new carpet throughout
- + Modern kitchen with stainless steel appliances
- + Dishwasher
- + Open lounge and dining rooms
- + Well presented full sized bathroom
- + Extra storage in hallway
- + Air Conditioning
- + Internal laundry
- + Lock-up garage no.9 with internal access
- + Balcony