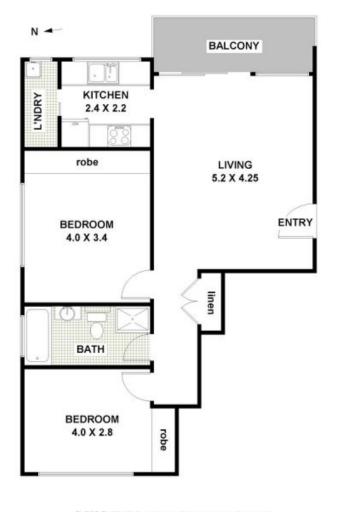

Rent Per Week \$460

**JR Leasing** 

FLOOR PLAN: All dimensions and layout are approximate only. No guarantee or liability will be accepted for reliance placed on it.

Jackson Rowe

9/19-21 Station Street

West Ryde, NSW