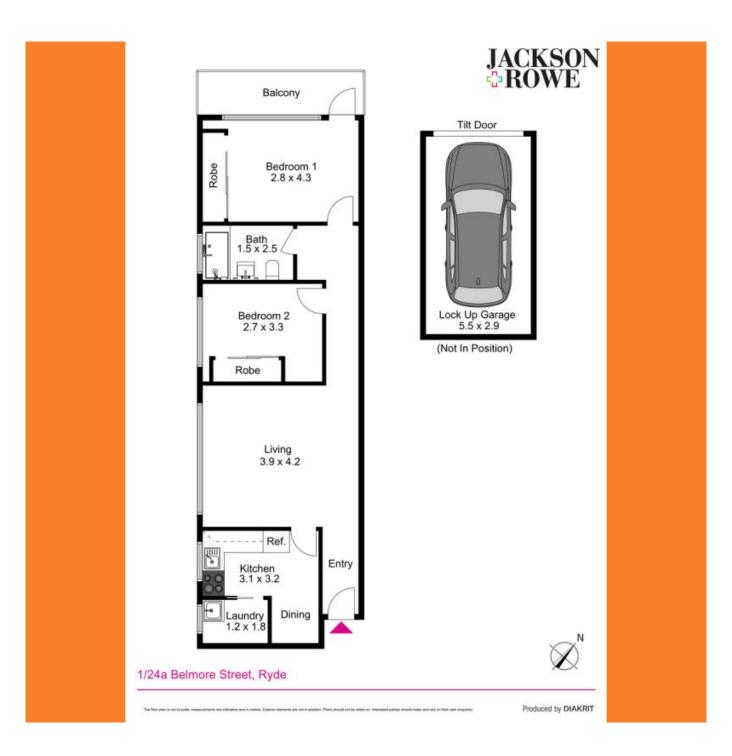

- Secure block
- Double brick
- Elevated first floor so 7 steps
- Internal laundry
- Good size bedrooms both with mirrored built in wardrobe
- Eat in kitchen
- Lock-up garage
- Pleasant outlook

**Krystal Marshall** 