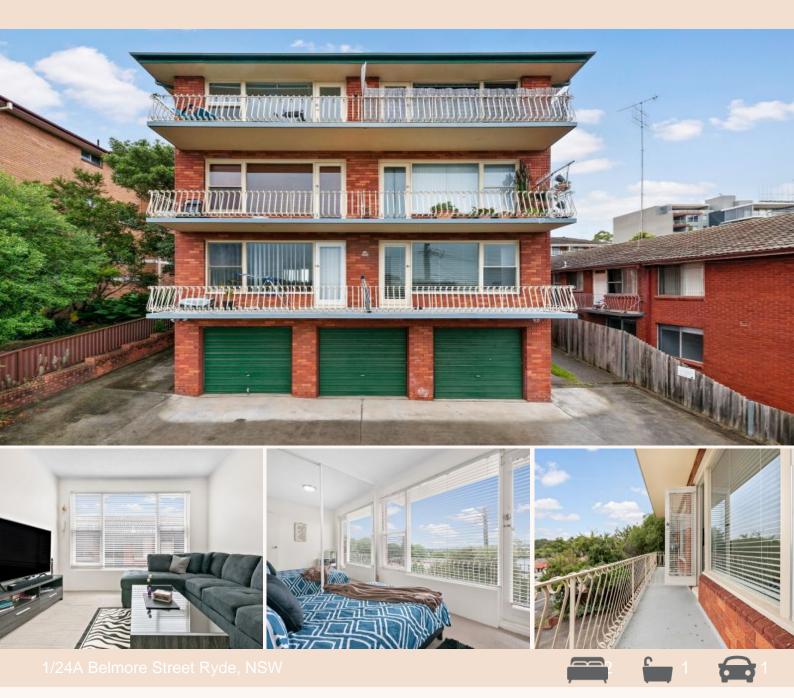

## Ideal Investment Location, with a current Lease!

This two-bedroom unit is nestled on a very popular street just 2 minutes' walk from Top Ryde Shopping Centre, Public Transport and cafes. Its currently leased on a 12 months lease until February 2020. It has everything a tenant would need! It's an older style unit but with great floorplan and is in excellent condition.

- Secure block
- Double brick
- Elevated first floor so 7 steps
- Internal laundry
- Good size bedrooms both with mirrored built in wardrobe
- Eat in kitchen
- Lock-up garage
- Pleasant outlook

**Krystal Marshall** 