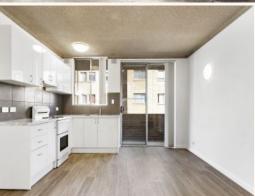

## Perfect package! This newly updated apartment ticks all the boxes - Sunny, open

- + New vinyl floorboards
- + New paint
- + Newly renovated kitchen
- + Main bedroom with two built-ins
- + Open plan kitchen & living area
- + Shared laundry downstairs
- + Lock-up garage No.13 + Spacious balcony
- + Quick walk to the Rivercat, Meadowbank Train Station & local shops