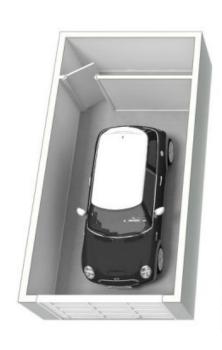

## Perfect package! This newly updated apartment ticks all the boxes - Sunny, open

- + New vinyl floorboards
- + New paint
- + Newly renovated kitchen
- + Main bedroom with two built-ins
- + Open plan kitchen & living area
- + Shared laundry downstairs
- + Lock-up garage No.13 + Spacious balcony
- + Quick walk to the Rivercat, Meadowbank Train Station & local shops