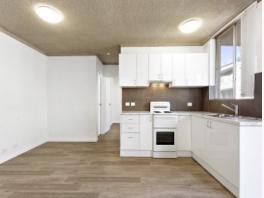

## Perfect package! This newly updated apartment ticks all the boxes - Sunny, open

- + New vinyl floorboards
- + New paint
- + Newly renovated kitchen
- + Main bedroom with two built-ins
- + Open plan kitchen & living area
- + Shared laundry downstairs
- + Lock-up garage No.13 + Spacious balcony
- + Quick walk to the Rivercat, Meadowbank Train Station & local shops