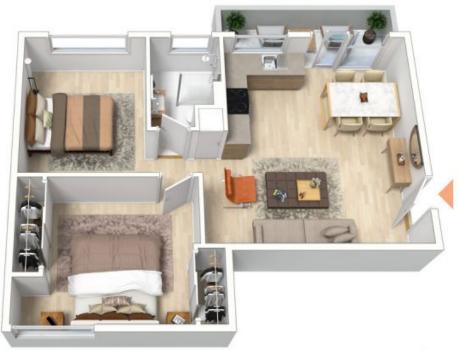

## Perfect package! This newly updated apartment ticks all the boxes - Sunny, open

- + New vinyl floorboards
- + New paint
- + Newly renovated kitchen
- + Main bedroom with two built-ins
- + Open plan kitchen & living area
- + Shared laundry downstairs
- + Lock-up garage No.13 + Spacious balcony
- + Quick walk to the Rivercat, Meadowbank Train Station & local shops

## **Jackson**Rowe

13/3-5 Meadow Crescent, Meadowbank

The Sour plan is not to scale; reseasements are indicative and in metres. All features included in this 20 plan are for implicative and in source in the property or the position of ections elements. Plans should not be refer or, Interested parties about make and refly on their own enquiries.