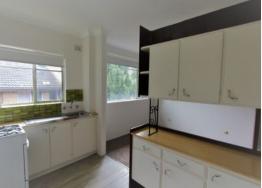

## Updated two bedroom unit with walking distance to train station and shops

- + Freshly painted throughout
- + New carpet throughout
- + New blinds to be installed
- + Two bedrooms both with built-in wardrobes
- + Balcony located off main bedroom
- + Neat & tidy kitchen with gas cooking
- + Well presented bathroom
- + Shared laundry located on the same floor
- + Undercover car space No.15
- $\mbox{+}$  Walking Distance to Epping train station, buses, cafes, restaurants & shops