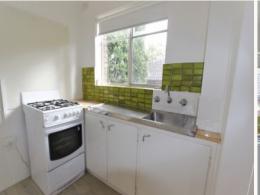

## Updated two bedroom unit with walking distance to train station and shops

- + Freshly painted throughout
- + New carpet throughout
- + New blinds to be installed
- + Two bedrooms both with built-in wardrobes
- + Balcony located off main bedroom
- + Neat & tidy kitchen with gas cooking
- + Well presented bathroom
- + Shared laundry located on the same floor
- + Undercover car space No.15
- $\mbox{+}$  Walking Distance to Epping train station, buses, cafes, restaurants & shops