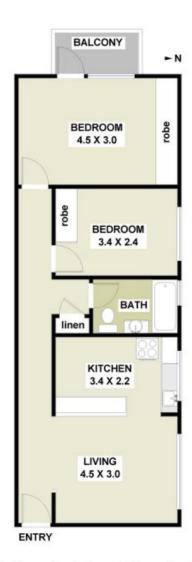

## Updated two bedroom unit with walking distance to train station and shops

- + Freshly painted throughout
- + New carpet throughout
- + New blinds to be installed
- + Two bedrooms both with built-in wardrobes
- + Balcony located off main bedroom
- + Neat & tidy kitchen with gas cooking
- + Well presented bathroom
- + Shared laundry located on the same floor
- + Undercover car space No.15
- $\mbox{+}$  Walking Distance to Epping train station, buses, cafes, restaurants & shops

## 15 / 38 Cambridge Street, Epping

FLOOR PLAN: All dimensions and layout are approximate only. No guarantee or liability will be accepted for reliance placed on it.