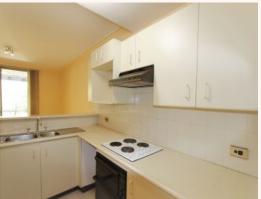

## Spacious 3 bedroom Unit with Quiet Bushland Surrounds

- + Open plan kitchen, dining & loungeroom
- + Freshly painted throughout
- + New carpet throughout
- + Main bedroom with walk through robe and ensuite
- + Built In robe to second bedroom
- + Full bathroom with separate bath & shower
- + Third bedroom opens out to large private balcony & courtyard
- + Front courtyard off main bedroom
- + Tandem lock up garage no.26
- + Large indoor pool, gym, sauna, bbq and recreational area in complex
- + Security building located in block A at the rear of the complex