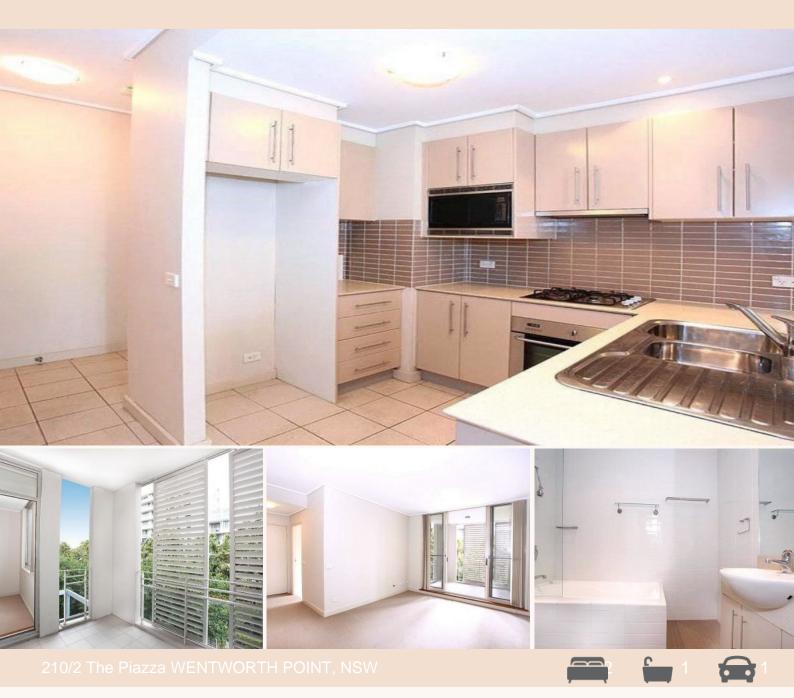

## Bright & spacious 2 bedroom unit in a sought after area with close proximity to

+ Modern kitchen with stainless steel appliances, dishwasher & gas cooking

- + Built-in wardrobes in both bedrooms
- + Main bedroom with ensuite and private courtyard
- + Modern bathrooms
- + Spacious lounge room leading out to large covered balcony
- + Split system air conditioning
- + Internal laundry with dryer
- + Located in a security building
- + Security parking with car space 210

## 210 / 2 The Piazza, Wentworth Point

210/2 The Piazza

WENTWORTH POINT, NSW

Jackson Rowe