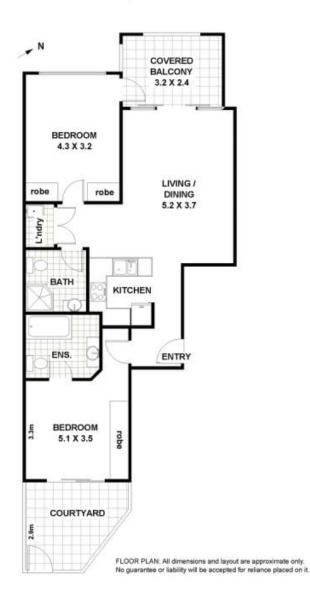

## Bright & spacious 2 bedroom unit in a sought after area with close proximity to

+ Modern kitchen with stainless steel appliances, dishwasher & gas cooking

- + Built-in wardrobes in both bedrooms
- + Main bedroom with ensuite and private courtyard
- + Modern bathrooms
- + Spacious lounge room leading out to large covered balcony
- + Split system air conditioning
- + Internal laundry with dryer
- + Located in a security building
- + Security parking with car space 210

## 210 / 2 The Piazza, Wentworth Point

210/2 The Piazza

WENTWORTH POINT, NSW

Jackson Rowe