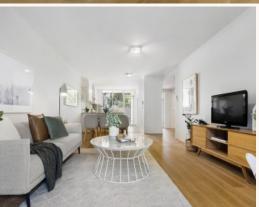

## Sold by James Parsons 0430 030 882

- All bedrooms with built-in wardrobes
- Split system air conditioning and excellent cross ventilation
- Modern open plan apartment with glass doors to each of the terraces
- Modern bathrooms with frameless glass shower screens and bath tub
- Large Contemporary gas kitchen with stone benchtops, and stainless steel appliances.
- Timber floors throughout the main living and dining areas
- Pet friendly complex complete with doggie door through to fully secure 2nd terrace
- Underground security car space
- Plus an additional car space outside, easy access to apartment including disabled access