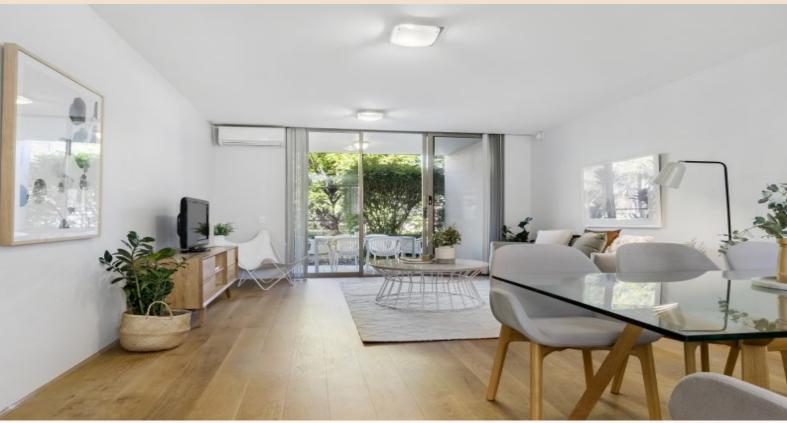

## Sold by James Parsons 0430 030 882

- All bedrooms with built-in wardrobes
- Split system air conditioning and excellent cross ventilation
- Modern open plan apartment with glass doors to each of the terraces
- Modern bathrooms with frameless glass shower screens and bath tub
- Large Contemporary gas kitchen with stone benchtops, and stainless steel appliances.
- Timber floors throughout the main living and dining areas
- Pet friendly complex complete with doggie door through to fully secure 2nd terrace
- Underground security car space
- Plus an additional car space outside, easy access to apartment including disabled access