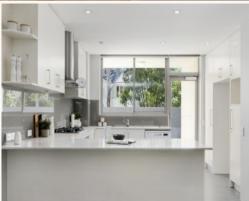

## Sold by James Parsons 0430 030 882

- All bedrooms with built-in wardrobes
- Split system air conditioning and excellent cross ventilation
- Modern open plan apartment with glass doors to each of the terraces
- Modern bathrooms with frameless glass shower screens and bath tub
- Large Contemporary gas kitchen with stone benchtops, and stainless steel appliances.
- Timber floors throughout the main living and dining areas
- Pet friendly complex complete with doggie door through to fully secure 2nd terrace
- Underground security car space
- Plus an additional car space outside, easy access to apartment including disabled access