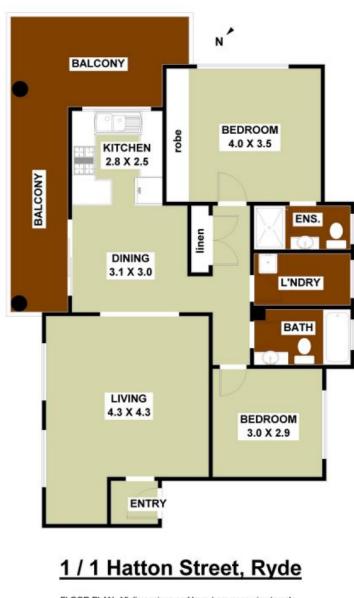

Rent Per Week \$490

FLOOR PLAN: All dimensions and layout are approximate only. No guarantee or liability will be accepted for reliance placed on it.

Jackson Rowe

1/1 Hatton Street

**RYDE, NSW**