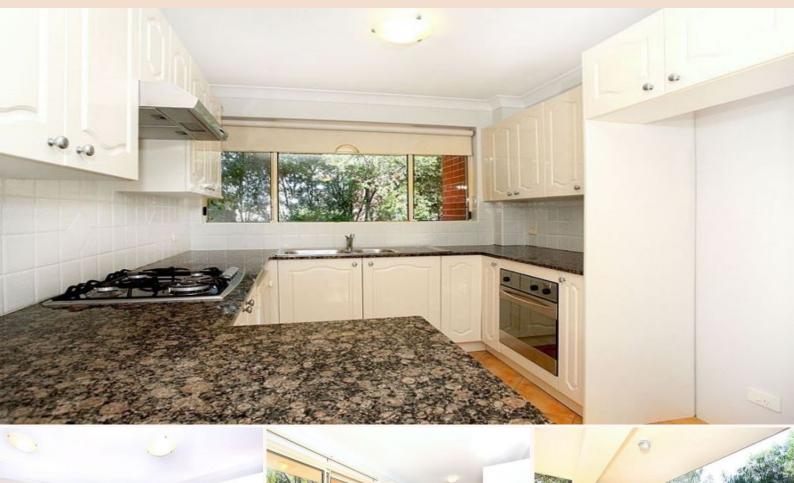

## Large two bedroom unit close to transport and shopping centre!

- + Large separate lounge/dining room area
- + Modern kitchen with dishwasher & stainless steel appliances
- + Ensuite off the main bedroom
- + Built-in robes, quality fittings
- + Internal laundry with clothes dryer
- + Freshly painted
- + Large wrap around balcony
- + Lock-up garage & security building
- + An excellent opportunity to live in an upmarket style complex
- + Building is very modern & well presented throughout
- + Located within walking distance to shops, Schools & transport