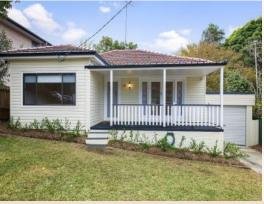

To see how your furniture would fit click this link: https://cdn.diakrit.com/product/furnish/8450249

- + Three bedroom home with built-in wardrobes & ceiling fans
- + Polished timber flooring throughout
- + New paint & blinds throughout
- + Renovated kitchen with stylish finishes, dishwasher & ample storage
- + Separate lounge & dining room
- + Air-conditioner in lounge room, stunning glass doors that lead out to front verandah
- + Renovated bathroom with separate bath & shower
- + Updated laundry
- + Tandem automatic lock up garage

**Chantel Rowley** 

13 Bygrave Street, Ryde

The Sour plan is not to scale; measurements are indicative and in metrics. All Neutrines included in this 30 plan are for inspiration purposes only. This is not an exact register of the property or the position of enderor elements. Plans should not be relied on, interested parties should traite and nelly on their connections.