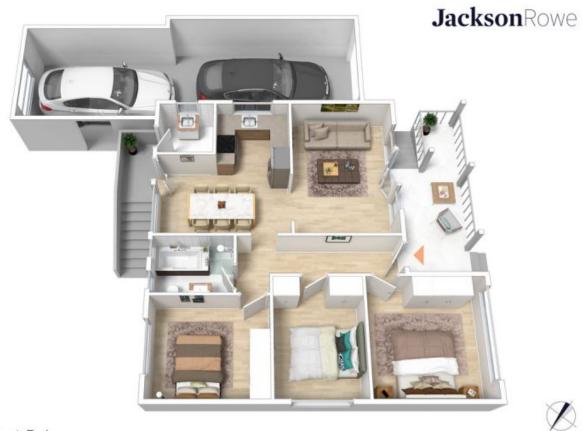

To see how your furniture would fit click this link: https://cdn.diakrit.com/product/furnish/8450249

- + Three bedroom home with built-in wardrobes & ceiling fans
- + Polished timber flooring throughout
- + New paint & blinds throughout
- + Renovated kitchen with stylish finishes, dishwasher & ample storage
- + Separate lounge & dining room
- + Air-conditioner in lounge room, stunning glass doors that lead out to front verandah
- + Renovated bathroom with separate bath & shower
- + Updated laundry
- + Tandem automatic lock up garage