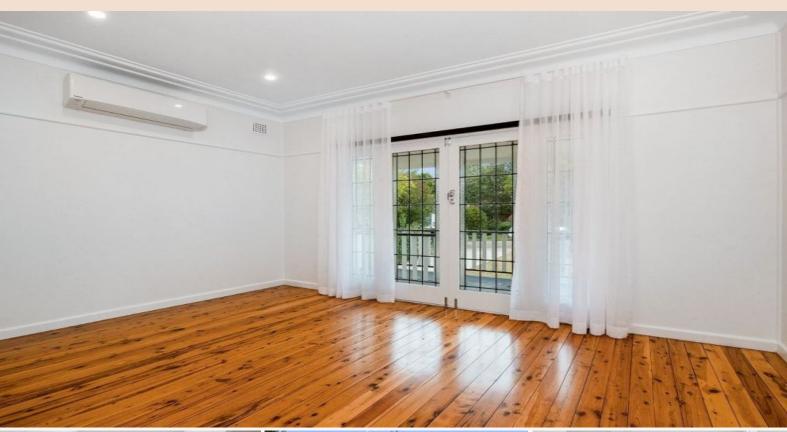

To see how your furniture would fit click this link: https://cdn.diakrit.com/product/furnish/8450249

- + Three bedroom home with built-in wardrobes & ceiling fans
- + Polished timber flooring throughout
- + New paint & blinds throughout
- + Renovated kitchen with stylish finishes, dishwasher & ample storage
- + Separate lounge & dining room
- + Air-conditioner in lounge room, stunning glass doors that lead out to front verandah
- + Renovated bathroom with separate bath & shower
- + Updated laundry
- + Tandem automatic lock up garage