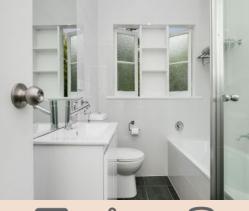

To see how your furniture would fit click this link: https://cdn.diakrit.com/product/furnish/8450249

- + Three bedroom home with built-in wardrobes & ceiling fans
- + Polished timber flooring throughout
- + New paint & blinds throughout
- + Renovated kitchen with stylish finishes, dishwasher & ample storage
- + Separate lounge & dining room
- + Air-conditioner in lounge room, stunning glass doors that lead out to front verandah
- + Renovated bathroom with separate bath & shower
- + Updated laundry
- + Tandem automatic lock up garage