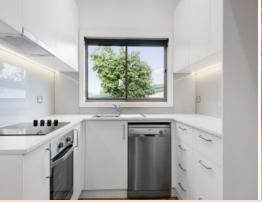

To see how your furniture would fit click this link: https://cdn.diakrit.com/product/furnish/8450249

- + Three bedroom home with built-in wardrobes & ceiling fans
- + Polished timber flooring throughout
- + New paint & blinds throughout
- + Renovated kitchen with stylish finishes, dishwasher & ample storage
- + Separate lounge & dining room
- + Air-conditioner in lounge room, stunning glass doors that lead out to front verandah
- + Renovated bathroom with separate bath & shower
- + Updated laundry
- + Tandem automatic lock up garage