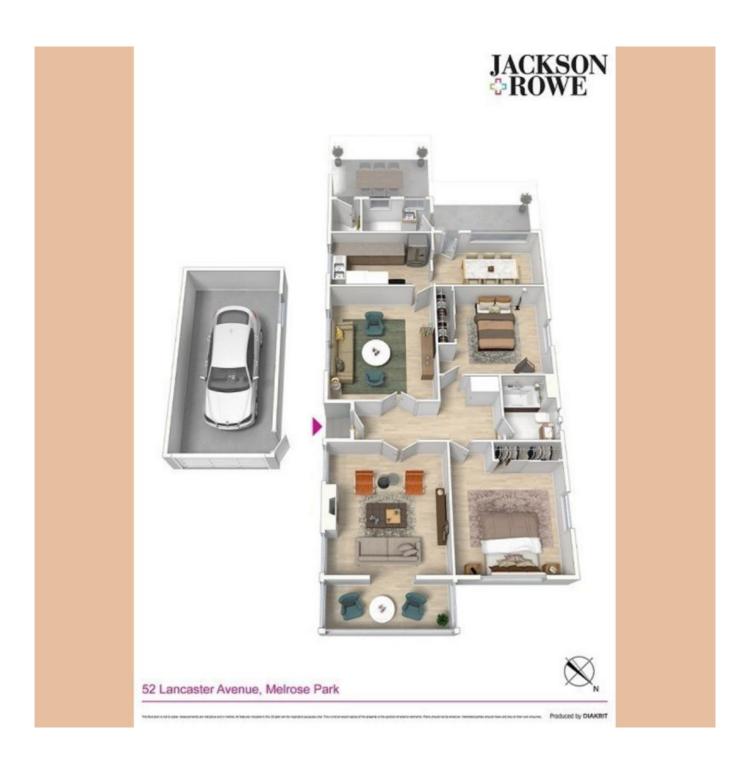

## 52 Lancaster Avenue MFLROSE PARK, NSW

## Spacious two bedroom home in a quiet location!

- + Large living room with a bright & airy sunroom attached
- + Separate spacious dining room
- + Two large double bedrooms both with new built in wardrobes
- + Floorboards throughout the property for easy maintenance
- + Older style kitchen with eating area
- + Neat & tidy bathroom
- + Verendah in the backyard perfect for entertaining family or friends
- + External laundry
- + Extra toilet located outside
- + Lock-up garage in backyard, perfect for all your storage needs
- + Close to Melrose Park Public School, Marsden High School & Meadowbank Park