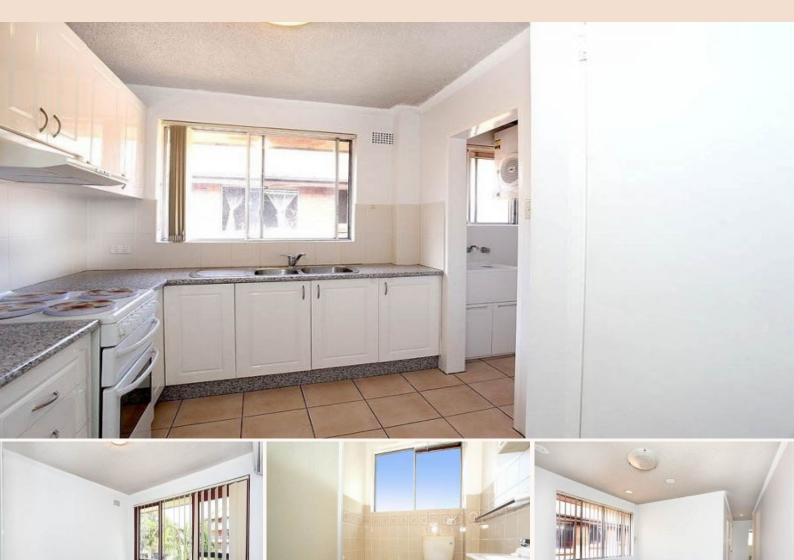

## A rare find! Modern two bedroom with two air-conditioners & built-in wardrobes i

- + Two bedroom unit both with air-conditioning
- + Built-in wardrobe in both bedrooms
- + Near new paint throughout
- + Combined lounge & dining
- + Updated kitchen with plenty of cupboard space
- + Internal laundry with dryer
- + Bathroom with separate bath & shower
- + Access to balcony from both bedrooms
- + Lock-up garage no. 13