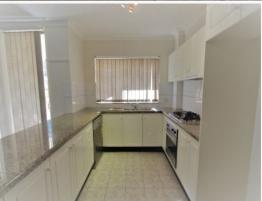

## Spacious two bedroom unit in security block and a great location

- + Modern kitchen, with dishwasher, gas cooking and plenty of storage space
- + Large combined lounge and dining
- + Two separate balconies
- + Main bathroom with separate bath and shower
- + Two bedrooms, main bedroom with built-in wardrobe and ensuite
- + Internal laundry with dryer
- + Lock-up garage no. 19
- + Well maintained block with swimming pool in complex
- + Only a three minute walk to Carlingford Train Station and a three minute drive to Carlingford Court Shops.