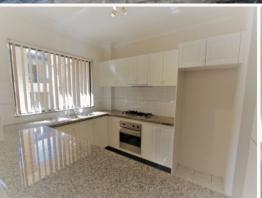

## Spacious two bedroom unit in security block and a great location

- + Modern kitchen, with dishwasher, gas cooking and plenty of storage space
- + Large combined lounge and dining
- + Two separate balconies
- + Main bathroom with separate bath and shower
- + Two bedrooms, main bedroom with built-in wardrobe and ensuite
- + Internal laundry with dryer
- + Lock-up garage no. 19
- + Well maintained block with swimming pool in complex
- + Only a three minute walk to Carlingford Train Station and a three minute drive to Carlingford Court Shops.