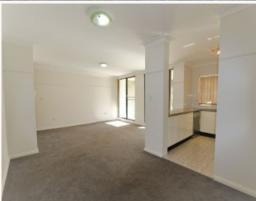

## Spacious two bedroom unit in security block and a great location

- + Modern kitchen, with dishwasher, gas cooking and plenty of storage space
- + Large combined lounge and dining
- + Two separate balconies
- + Main bathroom with separate bath and shower
- + Two bedrooms, main bedroom with built-in wardrobe and ensuite
- + Internal laundry with dryer
- + Lock-up garage no. 19
- + Well maintained block with swimming pool in complex
- + Only a three minute walk to Carlingford Train Station and a three minute drive to Carlingford Court Shops.