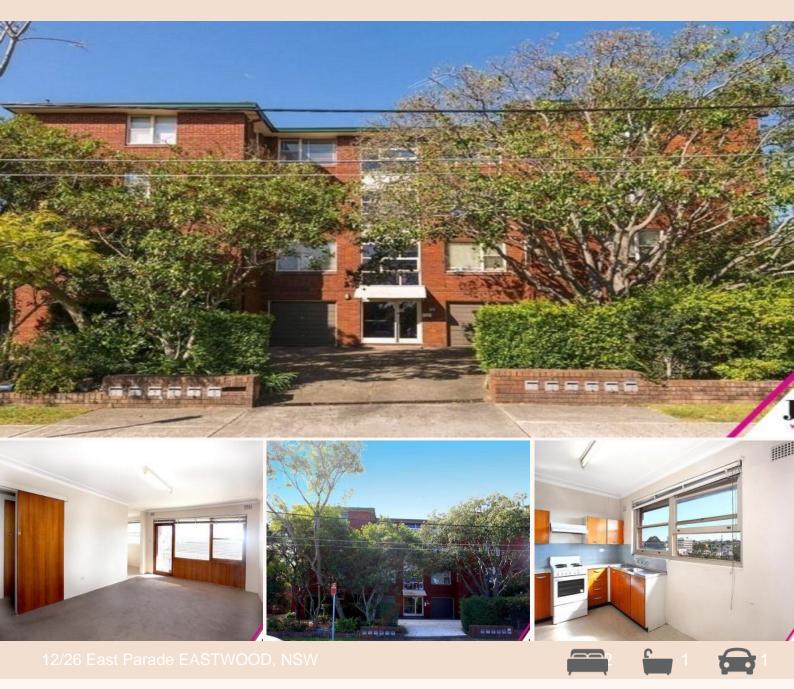

## Bright & sunny two bedroom unit, only a short stroll to Eastwood Station

- + Spacious combined living area with balcony
- + Near new carpet
- + Near new blinds
- + Original kitchen with plenty of cupboard space
- + Original bathroom with shower over bath
- + Shared laundry located on the same floor
- + Lock-up garage no. 23
- + Located within walking distance to Eastwood Train Station, restaurants
- & local shops

\$340 Per Week

**JR Leasing** 