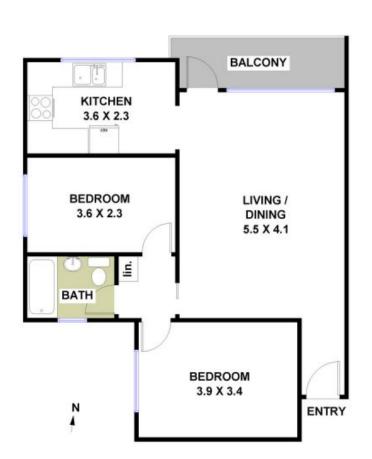

## 12 / 26 East Parade, Eastwood

FLOOR PLAN: All dimensions and layout are approximate only. No guarantee or liability will be accepted for reliance placed on it.

**Jackson**Rowe

12/26 East Parade

EASTWOOD, NSW