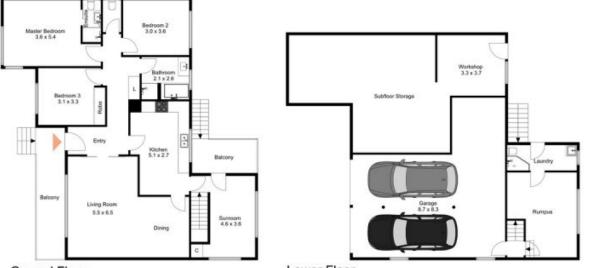

# Jackson Rowe

Ground Floor

Lower Floor

### 63 Lamorna Avenue, Beecroft

The floor plan is not to scale; measurements are indicative and in metres. Extention elements are not in position. Plane should not be nelled on. Interested parties should make and rely on Their own expanses.