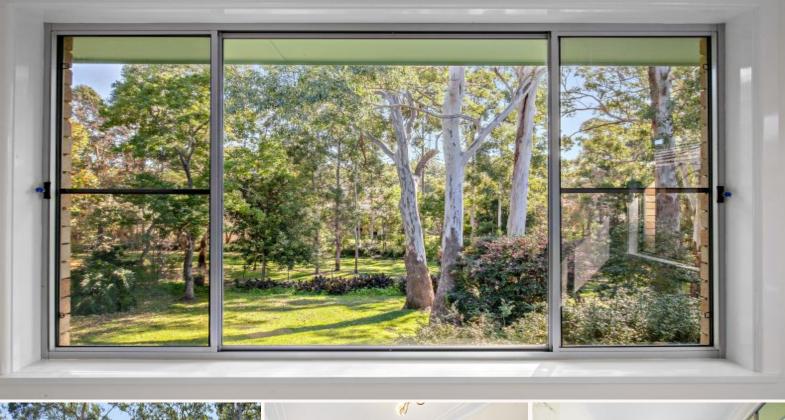

- ? Approximately 1000 square metres of land
- ? 3 bedrooms with lounge, dining and rumpus room
- ? Sunroom with elevated views to East and North
- ? Large well positioned kitchen overlooking the reserve
- ? Workshop and loads of under-house storage.
- ? Large bedrooms with ensuite off main
- ? Well thought out floor plan