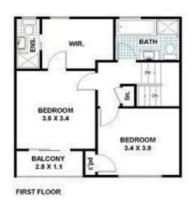

## Good sized townhouse close to parkland and shops

- + Main bedroom with large walk-in wardrobe, own balcony & ensuite
- + Built-in wardrobe in the second bedroom
- + Good sized main bathroom with separate bath & shower
- + Third toilet in laundry
- + Kitchen that looks to front balcony with plenty of cupboard space
- + Well maintained, easy care courtyard at back
- + Spacious lounge & dining area
- + Tandem lock-up garage with room for storage
- + Within close proximity to Macquarie Shopping Centre, Macquarie Train Station, Macquarie