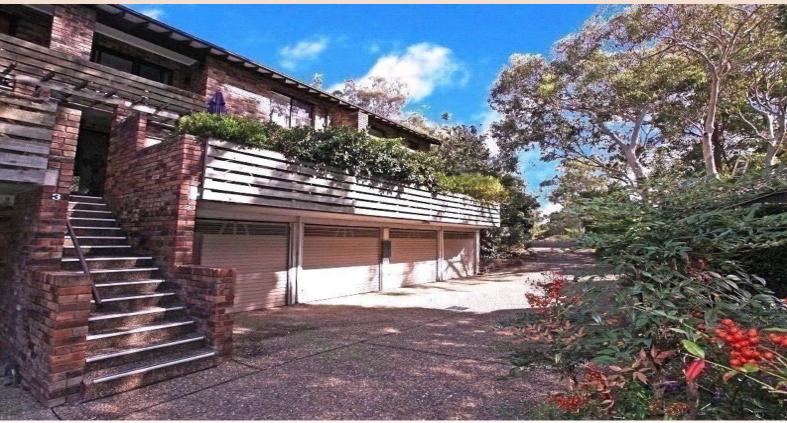

## Good sized townhouse close to parkland and shops

- + Main bedroom with large walk-in wardrobe, own balcony & ensuite
- + Built-in wardrobe in the second bedroom
- + Good sized main bathroom with separate bath & shower
- + Third toilet in laundry
- + Kitchen that looks to front balcony with plenty of cupboard space
- + Well maintained, easy care courtyard at back
- + Spacious lounge & dining area
- + Tandem lock-up garage with room for storage
- + Within close proximity to Macquarie Shopping Centre, Macquarie Train Station, Macquarie