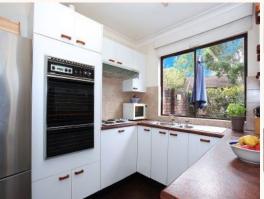

## Good sized townhouse close to parkland and shops

- + Main bedroom with large walk-in wardrobe, own balcony & ensuite
- + Built-in wardrobe in the second bedroom
- + Good sized main bathroom with separate bath & shower
- + Third toilet in laundry
- + Kitchen that looks to front balcony with plenty of cupboard space
- + Well maintained, easy care courtyard at back
- + Spacious lounge & dining area
- + Tandem lock-up garage with room for storage
- + Within close proximity to Macquarie Shopping Centre, Macquarie Train Station, Macquarie