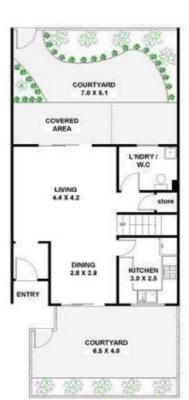

## Good sized townhouse close to parkland and shops

- + Main bedroom with large walk-in wardrobe, own balcony & ensuite
- + Built-in wardrobe in the second bedroom
- + Good sized main bathroom with separate bath & shower
- + Third toilet in laundry
- + Kitchen that looks to front balcony with plenty of cupboard space
- + Well maintained, easy care courtyard at back
- + Spacious lounge & dining area
- + Tandem lock-up garage with room for storage
- + Within close proximity to Macquarie Shopping Centre, Macquarie Train Station, Macquarie