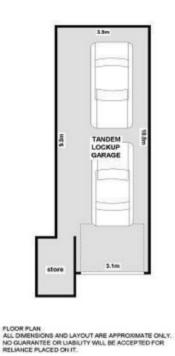

## Good sized townhouse close to parkland and shops

- + Main bedroom with large walk-in wardrobe, own balcony & ensuite
- + Built-in wardrobe in the second bedroom
- + Good sized main bathroom with separate bath & shower
- + Third toilet in laundry
- + Kitchen that looks to front balcony with plenty of cupboard space
- + Well maintained, easy care courtyard at back
- + Spacious lounge & dining area
- + Tandem lock-up garage with room for storage
- + Within close proximity to Macquarie Shopping Centre, Macquarie Train Station, Macquarie