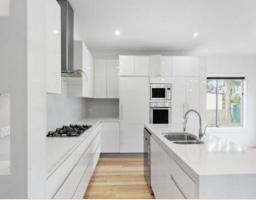

## Natural light filled family home in a quiet cul-de-sac location

- + Water & electricity included in the rent
- + Large kitchen with stone bench top & gas cooking
- + Dining room which flows out to an outdoor entertaining area
- + Air-conditioning in dining area
- + Separate lounge area
- + Three bedrooms, two with built-in wardrobes
- + Floorboards throughout
- + Stylish bathroom with separate bath & shower
- + Laundry facilities & storage in garage
- + Single automatic lock-up garage, space for another car on driveway
- + Spacious back yard with access to Santa Rosa Park
- + Garden/storage shed
- + Pets considered upon application
- + Back of house sectioned off with separate studio that is NOT and will NOT be tenanted (n  $\,$