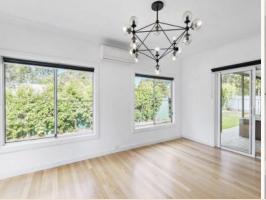

## Natural light filled family home in a quiet cul-de-sac location

- + Water & electricity included in the rent
- + Large kitchen with stone bench top & gas cooking
- + Dining room which flows out to an outdoor entertaining area
- + Air-conditioning in dining area
- + Separate lounge area
- + Three bedrooms, two with built-in wardrobes
- + Floorboards throughout
- + Stylish bathroom with separate bath & shower
- + Laundry facilities & storage in garage
- + Single automatic lock-up garage, space for another car on driveway
- + Spacious back yard with access to Santa Rosa Park
- + Garden/storage shed
- + Pets considered upon application
- + Back of house sectioned off with separate studio that is NOT and will NOT be tenanted (n  $\,$