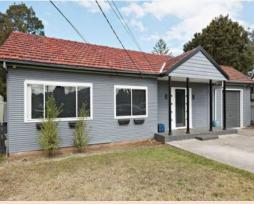

34 Rocca Street RYDE, NSW

## Natural light filled family home in a quiet cul-de-sac location

- + Water & electricity included in the rent
- + Large kitchen with stone bench top & gas cooking
- + Dining room which flows out to an outdoor entertaining area
- + Air-conditioning in dining area
- + Separate lounge area
- + Three bedrooms, two with built-in wardrobes
- + Floorboards throughout
- + Stylish bathroom with separate bath & shower
- + Laundry facilities & storage in garage
- + Single automatic lock-up garage, space for another car on driveway
- + Spacious back yard with access to Santa Rosa Park
- + Garden/storage shed
- + Pets considered upon application
- + Back of house sectioned off with separate studio that is NOT and will NOT be tenanted (n  $\,$