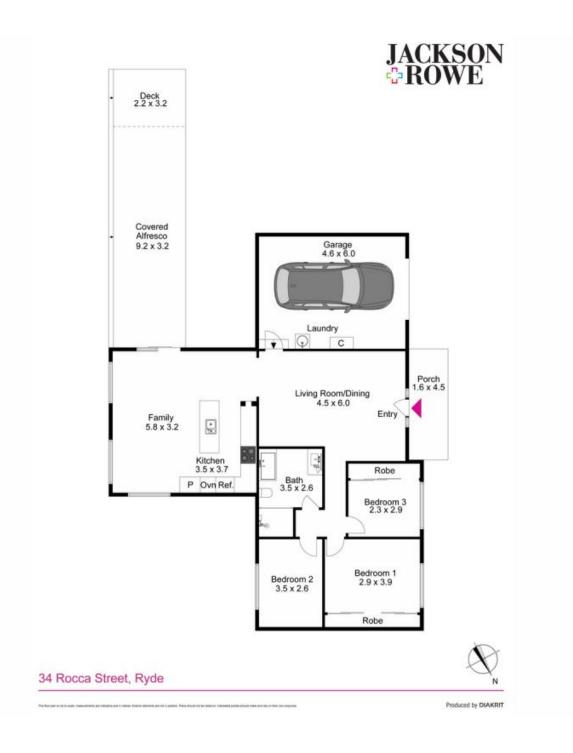

## Natural light filled family home in a quiet cul-de-sac location

- + Water & electricity included in the rent
- + Large kitchen with stone bench top & gas cooking
- + Dining room which flows out to an outdoor entertaining area
- + Air-conditioning in dining area
- + Separate lounge area
- + Three bedrooms, two with built-in wardrobes
- + Floorboards throughout
- + Stylish bathroom with separate bath & shower
- + Laundry facilities & storage in garage
- + Single automatic lock-up garage, space for another car on driveway
- + Spacious back yard with access to Santa Rosa Park
- + Garden/storage shed
- + Pets considered upon application
- + Back of house sectioned off with separate studio that is NOT and will NOT be tenanted (n  $\,$