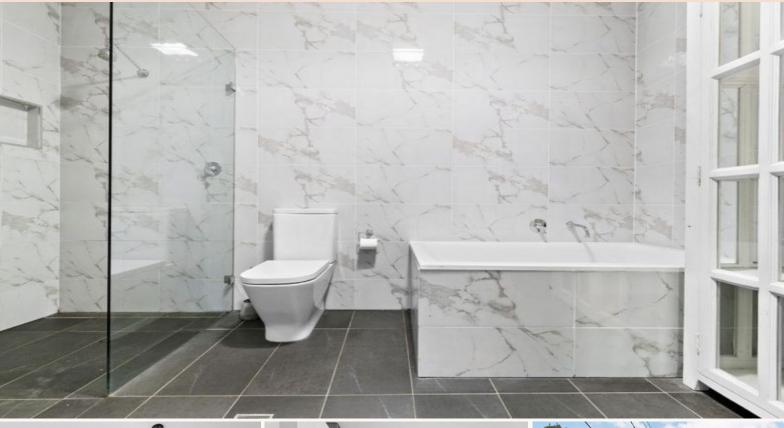

## Natural light filled family home in a quiet cul-de-sac location

- + Water & electricity included in the rent
- + Large kitchen with stone bench top & gas cooking
- + Dining room which flows out to an outdoor entertaining area
- + Air-conditioning in dining area
- + Separate lounge area
- + Three bedrooms, two with built-in wardrobes
- + Floorboards throughout
- + Stylish bathroom with separate bath & shower
- + Laundry facilities & storage in garage
- + Single automatic lock-up garage, space for another car on driveway
- + Spacious back yard with access to Santa Rosa Park
- + Garden/storage shed
- + Pets considered upon application
- + Back of house sectioned off with separate studio that is NOT and will NOT be tenanted (n  $\,$