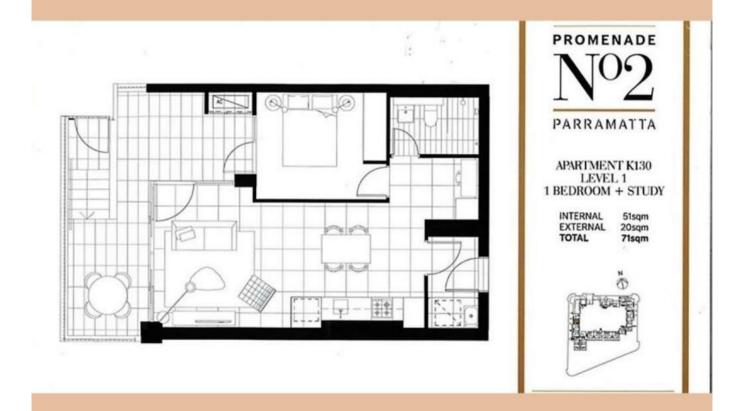

## This brand new one bedroom + study is not one to be missed! Its the perfect comb

The new development "The Promenade" is beautifully designed, with common areas boasting spectacular views & a superb location, approximately a 7 minute ride to Parramatta & 4 minutes ride to Western Sydney University. For those with an active lifestyle will enjoy the picturesque bike trail where you can either ride your bike to work or take a leisurely stroll along the river.