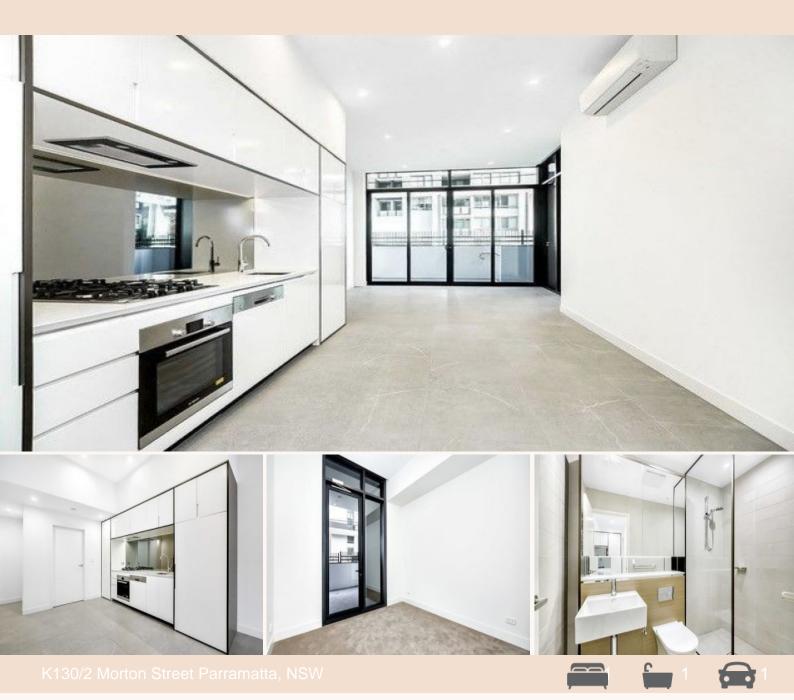

## This brand new one bedroom + study is not one to be missed! Its the perfect comb

The new development "The Promenade" is beautifully designed, with common areas boasting spectacular views & a superb location, approximately a 7 minute ride to Parramatta & 4 minutes ride to Western Sydney University. For those with an active lifestyle will enjoy the picturesque bike trail where you can either ride your bike to work or take a leisurely stroll along the river.

This unit has an abundance of natural light surrounded by water & local parklands, it is perfect for those seeking some serenity.

- + Open concept feel with plenty of natural lighting throughout
- + Bedroom featuring a built-in wardrobe
- + Common area located on level 6 including BBQ areas, children's playground & community ce