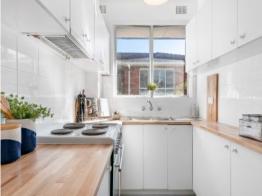

14/6 Isabel Street Ryde, NSW

- Two bedrooms, main with built-in and ceiling fan
- Refreshed kitchen
- Open plan living dining with ceiling fan
- Parquetry floors throughout
- Carspace at rear of block
- Share laundry with own power supply
- Walk to buses & Top Ryde Shopping Centre