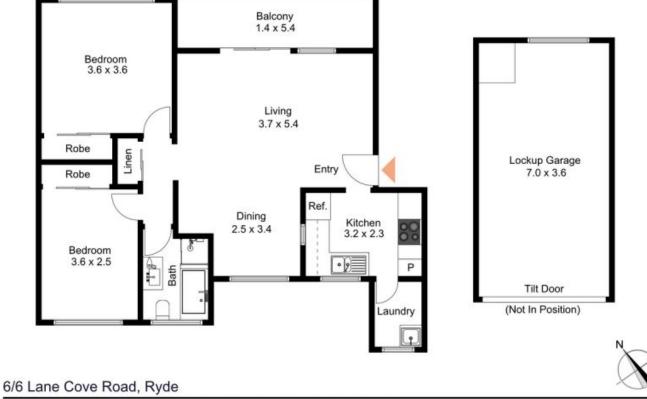

# **Jackson**Rowe

The floor plan is not to scale; measurements are indicative and in metres. Extensor elements are not in position. Plane should not be noted on. Interested parties should make and noty on Their own empirices.