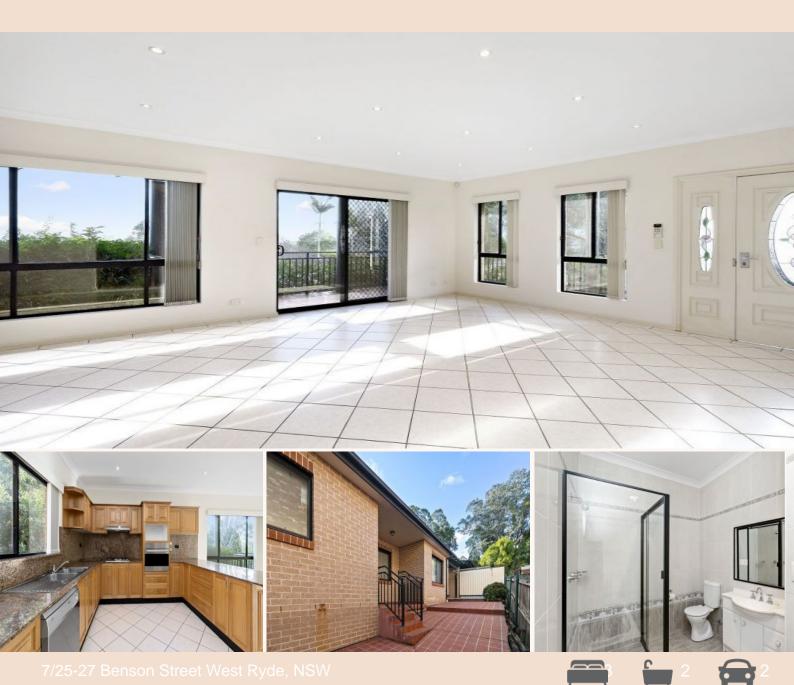

## Peacefully situated three bedroom Villa in the back streets of West Ryde.

To see how your furniture would fit please click the link below: https://cdn.diakrit.com/product/furnish/8710241

- + Sunny veranda with beautiful views
- + Alarm for your peace of mind
- + Open plan living & dining
- + Timber kitchen with gas cooking, new dishwasher, stone benchtops & plenty cupboard space
- + Ample hall & garage storage
- + All bedrooms with built-in wardrobes
- + New carpet in bedrooms
- + Main bedroom with ensuite
- + Spacious main bathroom with bathtub
- + Only a 16 minute walk to West Ryde train station & a short 5 minute walk to City & Eppin  $\,$