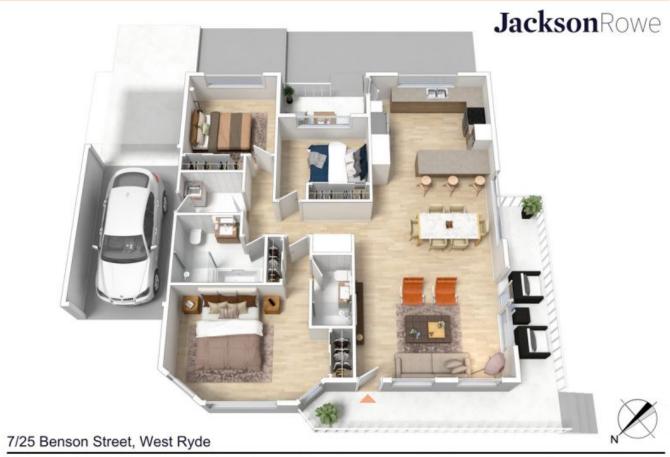

## Peacefully situated three bedroom Villa in the back streets of West Ryde.

To see how your furniture would fit please click the link below: https://cdn.diakrit.com/product/furnish/8710241

- + Sunny veranda with beautiful views
- + Alarm for your peace of mind
- + Open plan living & dining
- + Timber kitchen with gas cooking, new dishwasher, stone benchtops & plenty cupboard space
- + Ample hall & garage storage
- + All bedrooms with built-in wardrobes
- + New carpet in bedrooms
- + Main bedroom with ensuite
- + Spacious main bathroom with bathtub
- + Only a 16 minute walk to West Ryde train station & a short 5 minute walk to City & Eppin  $\,$