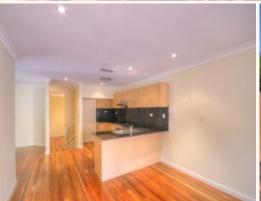

## Three bedroom duplex in prime position!

- + Open planned kitchen with granite bench-tops & splash back, gas cooktop, oven & dishwasher that will guarantee you spend as little time as possible washing up & massive amounts of bench space & cupboards.
- + Good sized bedrooms all with built-ins
- + Double sized main bedroom with two built-in wardrobes & an ensuite
- + Separate lounge & dining room
- + Separate toilet downstairs
- + Internal laundry
- + Fully ducted reverse cycle air-conditioning
- + Alarm system plus shutter screens for extra security
- + Double lock-up garage with ample space for storage
- + Yard maintenance is included in the rent
- + Putney School located at your doorstep & local shops just a stroll away