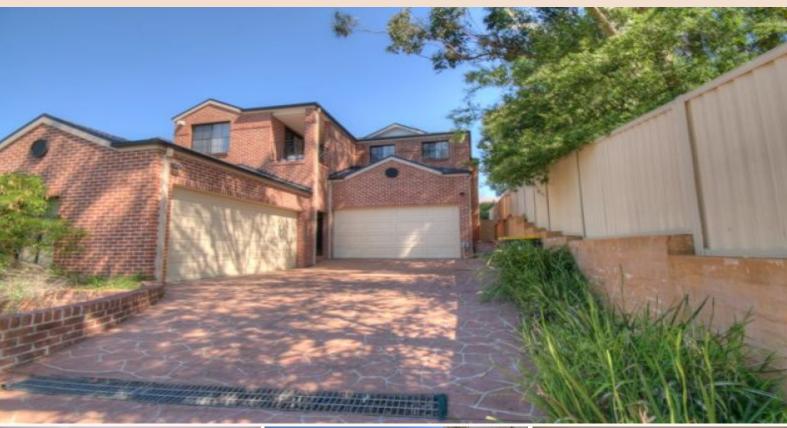

2/23 Parry Street Putney, NSW

## Three bedroom duplex in prime position!

- + Open planned kitchen with granite bench-tops & splash back, gas cooktop, oven & dishwasher that will guarantee you spend as little time as possible washing up & massive amounts of bench space & cupboards.
- + Good sized bedrooms all with built-ins
- + Double sized main bedroom with two built-in wardrobes & an ensuite
- + Separate lounge & dining room
- + Separate toilet downstairs
- + Internal laundry
- + Fully ducted reverse cycle air-conditioning
- + Alarm system plus shutter screens for extra security
- + Double lock-up garage with ample space for storage
- + Yard maintenance is included in the rent
- + Putney School located at your doorstep & local shops just a stroll away