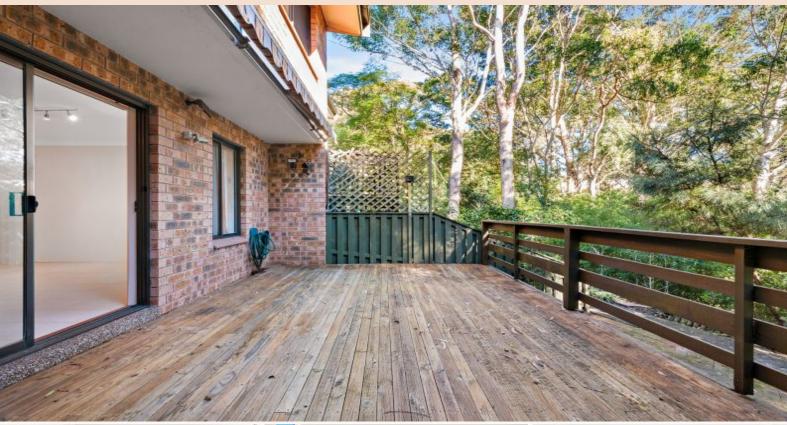

## Bright & spacious full brick tri-level two bedroom renovated townhouse nestled:

- + Spacious split level tiled lounge & dining areas
- + Lounge room opening onto entertaining terrace with views over Lane Cove Bush Reserve
- + Lower level study or TV area
- + Two double bedrooms both with built-in wardrobes
- + Freshly painted throughout & new carpet in bedrooms
- + Beautifully renovated kitchen with dishwater included & ample storage
- + Immaculate contemporary bathroom, with separate bath & shower
- + Tandem lock-up garage, air-conditioning & internal laundry