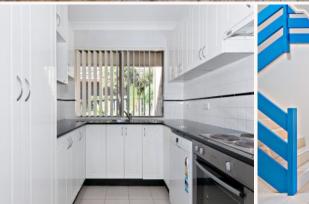

## Bright & spacious full brick tri-level two bedroom renovated townhouse nestled:

- + Spacious split level tiled lounge & dining areas
- + Lounge room opening onto entertaining terrace with views over Lane Cove Bush Reserve
- + Lower level study or TV area
- + Two double bedrooms both with built-in wardrobes
- + Freshly painted throughout & new carpet in bedrooms
- + Beautifully renovated kitchen with dishwater included & ample storage
- + Immaculate contemporary bathroom, with separate bath & shower
- + Tandem lock-up garage, air-conditioning & internal laundry