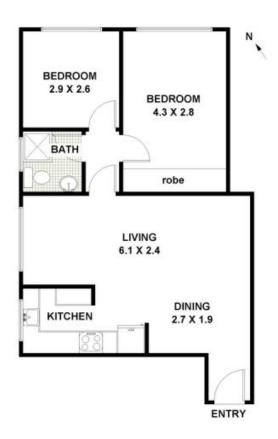

## 9/ 6 Isabel Street, RYDE

FLOOR PLAN: All dimensions and layout are approximate only. No guarantee or liability will be accepted for reliance placed on it.