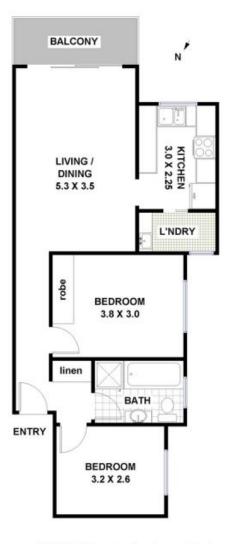

## Updated & spacious two bedroom unit in the heart of Ryde

AVAILABLE NOW!!

FOR MID-WEEK INSPECTIONS PLEASE CONTACT AGENT.

- + Distant City views from living area
- + Built-in wardrobe featured in the main bedroom
- + Updated kitchen with electric cooking & ample storage
- + Spacious bathroom with separate bath & shower
- + Internal laundry
- + Situated in a quiet position at the back of the block
- + Mid-floor location in a security block
- + Undercover security car space no. 30

## 30 / 275 Blaxland Road, Ryde

FLOOR PLAN: All dimensions and layout are approximate only. No guarantee or liability will be accepted for reliance placed on it.