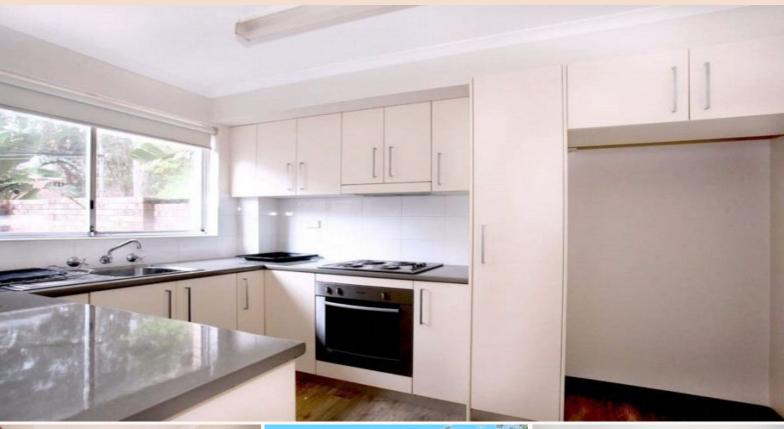

## Beautifully updated two bedroom townhouse located in quiet surroundings & a shor

- + Modern kitchen with electric cooking & stainless steel appliances
- + Near new paint & carpet throughout
- + Stylish vinyl flooring to kitchen & laundry
- + Large built-in wardrobe featured in main bedroom
- + Large updated bathroom with separate bath & shower
- + Internal laundry with extra toilet
- + Undercover car space no. 4 with extra storage
- + Private courtyard
- + Close to Macquarie Shopping Centre & Macquarie University