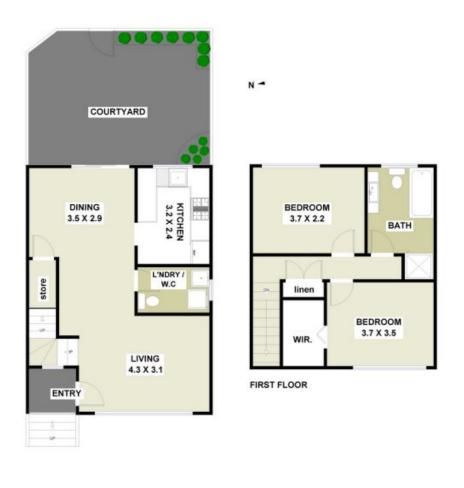

## **Jackson**Rowe

4/130 Crimea Road Marsfield, NSV

## Beautifully updated two bedroom townhouse located in quiet surroundings & a shor

- + Modern kitchen with electric cooking & stainless steel appliances
- + Near new paint & carpet throughout
- + Stylish vinyl flooring to kitchen & laundry
- + Large built-in wardrobe featured in main bedroom
- + Large updated bathroom with separate bath & shower
- + Internal laundry with extra toilet
- + Undercover car space no. 4 with extra storage
- + Private courtyard
- + Close to Macquarie Shopping Centre & Macquarie University

## 4 / 130 Crimea Road, Marsfield

FLOOR PLAN: All dimensions and layout are approximate only. No guarantee or liability will be accepted for reliance placed on it.