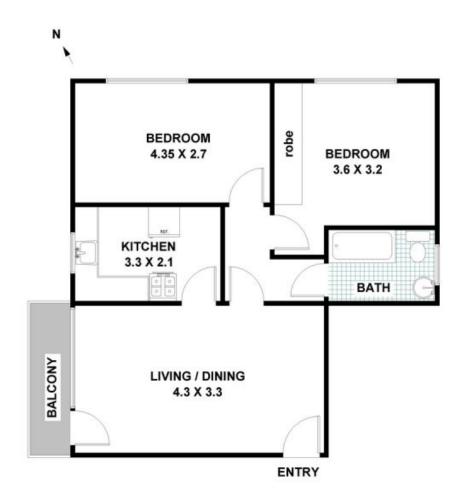

## 1 / 711 Victoria Rd. Ryde

FLOOR PLAN: All dimensions and layout are approximate only. No guarantee or liability will be accepted for reliance placed on it.