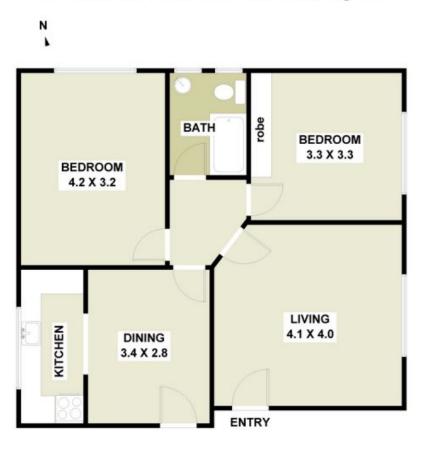

## 2 / 112A Pittwater Road, Ryde

FLOOR PLAN: All dimensions and layout are approximate only. No guarantee or liability will be accepted for reliance placed on it.

Jackson Rowe

2/112A Pittwater Road

Gladesville, NSW