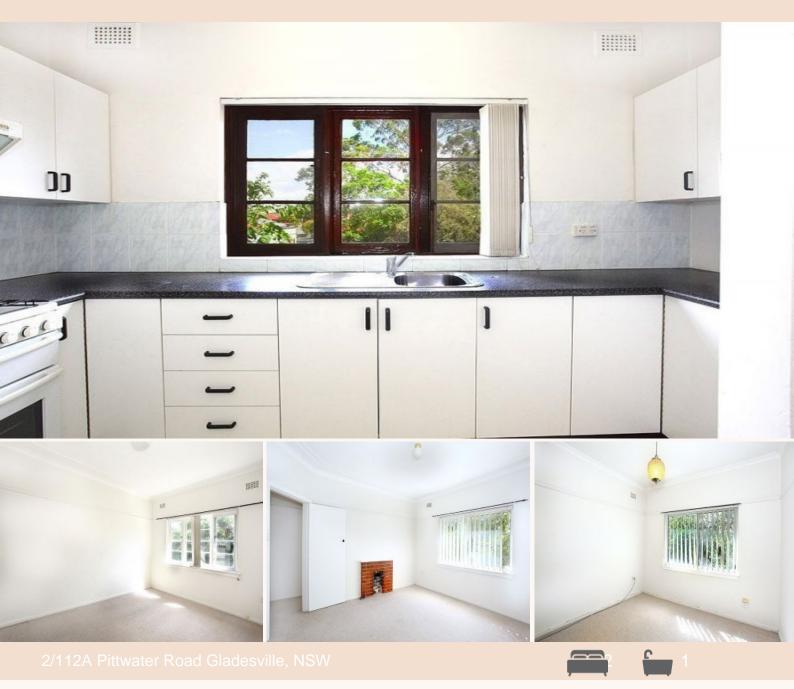

## Spacious & affordable!

- + Two bedroom unit
- + Built-in wardrobe to main bedroom
- + Modern kitchen
- + Separate lounge & dining room
- + Share laundry
- + Large shared yard with garden maintenance included
- + Street parking only
- + Security block
- + Only two units in the block
- + Excellent location close to shops & City transport
- + Short walk to Boronia Park shops including Woolworth's
- + Sorry, no pets