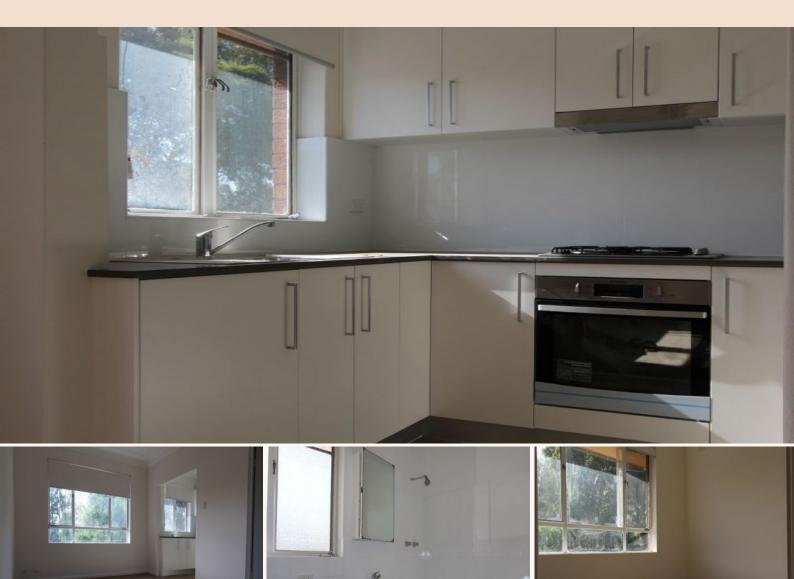

## This two bedroom unit with separate study/third bedroom has fantastic space

- + Renovated kitchen with gas cooking & plenty of cupboard space
- + Renovated bathroom with shower over bath
- + Near new carpet, paint & blinds
- + Spacious combined lounge & dining
- + Large main bedroom with built-in wardrobe
- + Second bedroom with built-in wardrobe
- + Shared laundry with coin operated machines
- + Lock-up garage no. 10

Located on the top floor, this bright & airy unit is only a 5 minute walk from West Ryde Train Station & local shops

\$400 Per Week

JR Leasing