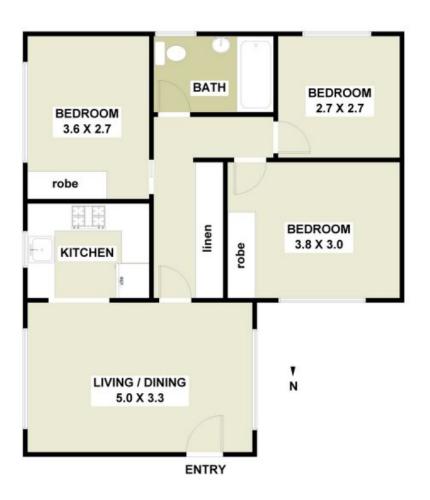

## 10 / 2a Maxim Street, West Ryde

FLOOR PLAN: All dimensions and layout are approximate only. No guarantee or liability will be accepted for reliance placed on it.