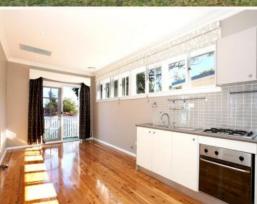

## **Jackson**Rowe

2A Benson Street West Ryde, NSW

- + Bedroom with built-in wardrobe
- + Modern bathroom
- + Modern kitchen with gas cooking
- + Pet friendly
- + Polished timber floors throughout
- + Ducted air-conditioning throughout
- + Own laundry
- + Dryer & freezer included in lease
- + Fully enclosed backyard not shared!
- + Tenant responsible for garden/lawn maintenance
- + Large locked storage area under house
- + Street parking only