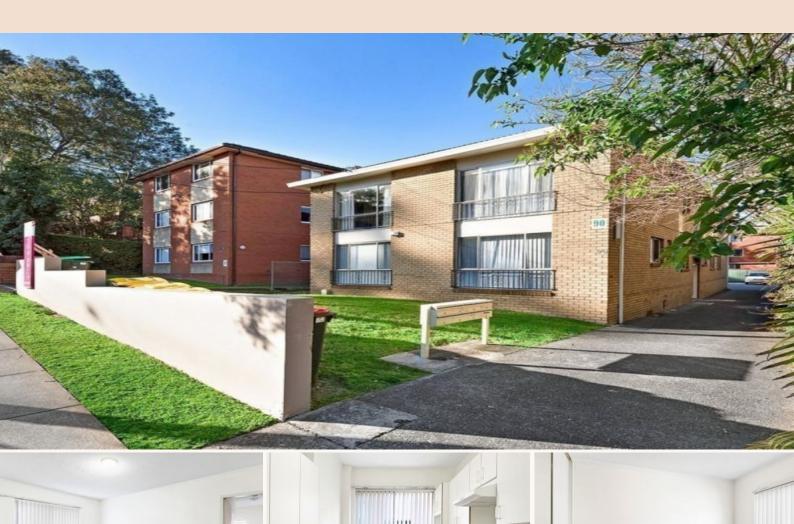

- + Elevated ground floor two bedroom unit
- + Built-in wardrobe featured in main bedroom
- + Security block with intercom
- + Stylish carpet & near new paint throughout
- + Updated bathroom with shower over bath
- + Bright & sunny combined lounge & dining area
- + Modern kitchen with plenty of storage space flooring is now different to picture
- + Laundry facilities in kitchen
- + Car space no. 2 located at the back of block
- + Excellent location & within walking distance to Meadowbank station & shops